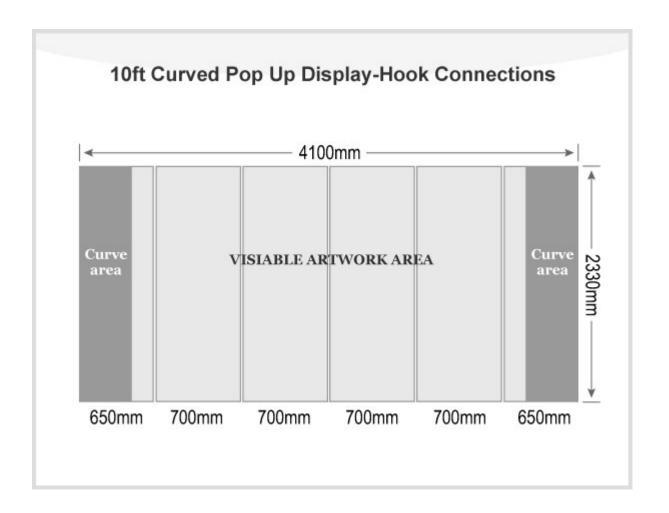

# **Details**

| Material             | Aluminum                              |
|----------------------|---------------------------------------|
| Frame size           | 114.3" W x 91.8" H(290cm W x 233cm H) |
| Graphic size         | 161.5" W x 91.8" H(410cm W x 233cm H) |
| Visible graphic size | 134" W x 91.8" H(340cm W x 233cm H)   |
| Package size/ctn     | 37"x16"x17"(95x40x43cm)               |
| G.W./ctn             | 80.3lb(36.5kg)                        |
| Frame size           | 10ft                                  |
| Shape                | Curved                                |
| Graphic              | With                                  |