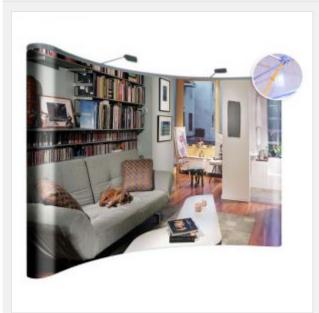

### Feature:

. 10ft curved pop up display with hook connections. Graphic is on magnetic panels to combine a whole unity.

#### Description:

This trade show display is the attractive mural backdrop for exhibit booths. It's ten-foot wide and fit neatly into most Trade Show Booths. This pop up display is easy to assemble. Users expand the truss simply by pulling it open. The display frame then latch in place after you buckled the PC hooks. The graphic is highly portable. Metal posts attach magnetically with backgrounds that clip into place. Each unit is easy to ship or carry along with the included case. The graphic use high resolution panels. These durable trade show display panels will not tunnel or separate from years of rolling. The carrying case makes this unit perfect for those users on the go.

#### Application:

This pop up display are perfect for trade shows, conventions and exhibitions.