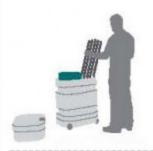

#### **Description:**

This trade show display is the attractive mural backdrop for exhibit booths. It's ten-foot wide and fit neatly into most Trade Show Booths. This pop up display is easy to assemble. Users expand the truss simply by pulling it open. The display frame then latch in place after you connected the magnetic blocks. Assembling the unit will take less than 10 minutes! The trade show display is very vibrant and attractive. This pop up exhibit includes a molded hard plastic case. This trade show display case features built in wheels for easy transport of booth materials. The carrying case makes this unit perfect for those users on the go.

## POP UP SYSTEM - SET UP INSTRUCTIONS

 You will find all the needed components in the carrying case

2. Remove frame, magnetic bars and the graphic panels from the carrying case

 Place the frame on the floor with hubs with graphic hangers facing up and towards you.
Grasp frame scissors and lift to expand frame