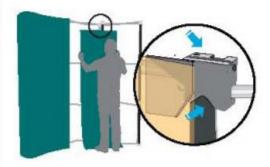

## POP UP SYSTEM - SET UP INSTRUCTIONS

 You will find all the needed components in the carrying case

2. Remove frame, magnetic bars and the graphic panels from the carrying case

 Place the frame on the floor with hubs with graphic hangers facing up and towards you.
Grasp frame scissors and lift to expand frame

4. Apply the bars to all vertical quadrants on front side of the frame and to each end on back side of the frame. For a double sided frame, apply the bars also on the back side of the frame.

 Hang the graphic panels on the top hub-hangers letting panels attach to bars. Do the same on both end-caps of the frame.