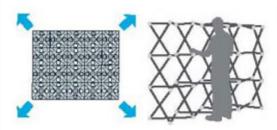

#### Application:

This "pop up display", also known as exhibit booth, is perfect for presenting 10ft wide graphics at trade shows, conventions and exhibitions.

## POP UP SYSTEM - SET UP INSTRUCTIONS

 You will find all the needed components in the carrying case

2. Remove frame, magnetic bars and the graphic panels from the carrying case

 Place the frame on the floor with hubs with graphic hangers facing up and towards you.
Grasp frame scissors and lift to expand frame