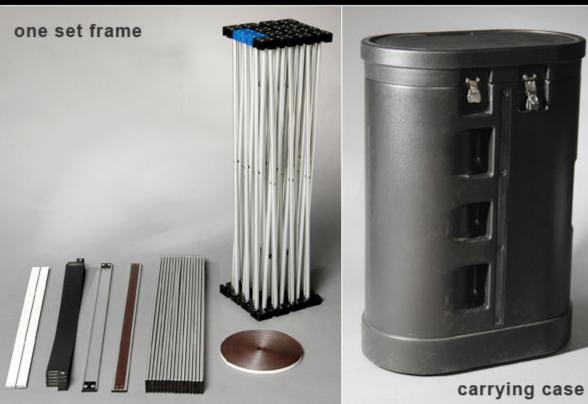

#### Includes:

- . Curved aluminum frame with magnetic connections
- . 21 magnet bars
- . 12 plastic strips
- . 27.6m magnet tape
- . 6 PVC panels
- . Hard plastic case

#### **Description:**

This trade show display is the attractive mural backdrop for exhibit booths. It's ten-foot wide and fit neatly into most Trade Show Booths. This pop up display is easy to assemble. Users expand the truss simply by pulling it open. The display frame then latch in place after you connected the magnetic blocks. Assembling the unit will take less than 10 minutes! The trade show display is very vibrant and attractive. This pop up exhibit includes a molded hard plastic case. This trade show display case features built in wheels for easy transport of booth materials. The carrying case makes this unit perfect for those users on the go.

## POP UP SYSTEM - SET UP INSTRUCTIONS

 You will find all the needed components in the carrying case

2. Remove frame, magnetic bars and the graphic panels from the carrying case

 Place the frame on the floor with hubs with graphic hangers facing up and towards you.
Grasp frame scissors and lift to expand frame