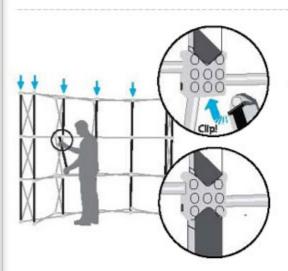

## POP UP SYSTEM - SET UP INSTRUCTIONS

 You will find all the needed components in the carrying case

2. Remove frame, magnetic bars and the graphic panels from the carrying case

 Place the frame on the floor with hubs with graphic hangers facing up and towards you.
Grasp frame scissors and lift to expand frame

4. Apply the bars to all vertical quadrants on front side of the frame and to each end on back side of the frame. For a double sided frame, apply the bars also on the back side of the frame.

 Hang the graphic panels on the top hub-hangers letting panels attach to bars. Do the same on both end-caps of the frame.