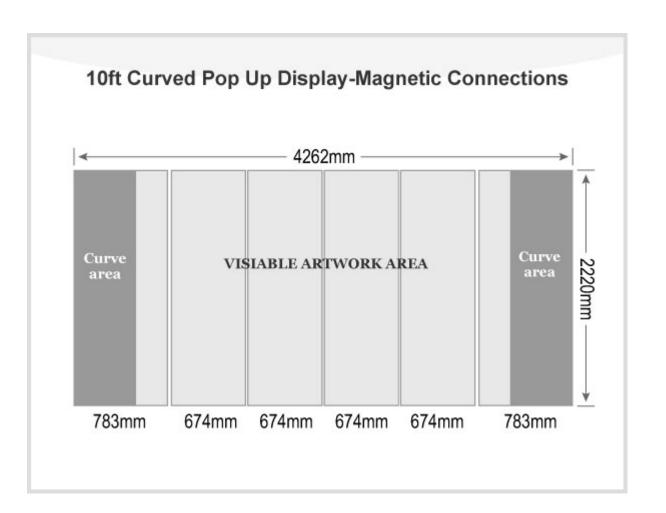

## **Details**

| Material         | Aluminum                                |
|------------------|-----------------------------------------|
| Frame size       | 106.6" W x 87.5" H(270.5cm W x 222cm H) |
| Package size/ctn | 28"x17"x39"(72x42x100cm)                |
| G.W./ctn         | 80.7lb(36.7kg)                          |
| Frame size       | 10ft                                    |
| Shape            | Curved                                  |
| Graphic          | Without                                 |