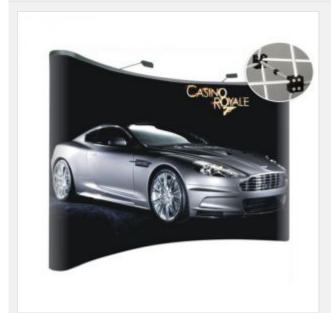

#### **Description:**

This trade show display is the attractive mural backdrop for exhibit booths. It's ten-foot wide and fit neatly into most Trade Show Booths. This pop up display is easy to assemble. Users expand the truss simply by pulling it open. The display frame then latch in place after you connected the magnetic blocks. Assembling the unit will take less than 10 minutes! The trade show display is very vibrant and attractive. This pop up exhibit includes a molded hard plastic case. This trade show display case features built in wheels for easy transport of booth materials. The carrying case makes this unit perfect for those users on the go.

#### Application:

This "pop up display", also known as exhibit booth, is perfect for presenting 10ft wide graphics at trade shows, conventions and exhibitions.