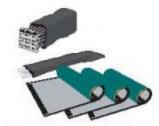

#### Includes:

- . Curved aluminum frame with magnetic connections
- . 21 magnet bars
- . 12 plastic strips
- . 27.6m magnet tape
- . 6 PVC panels
- . Hard plastic case