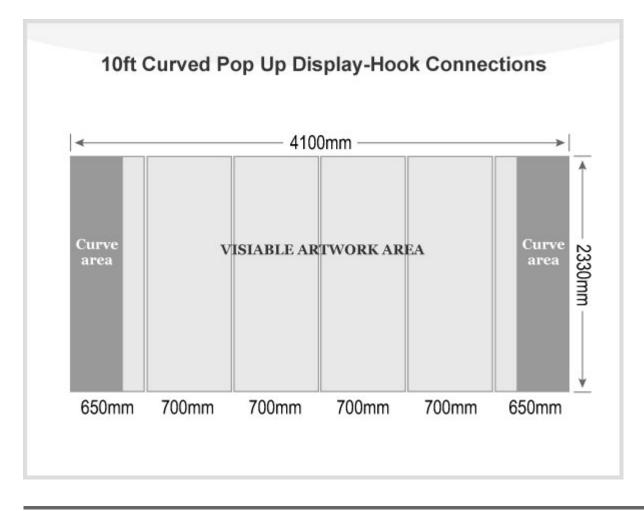

# 10ft Curved Pop Up Display(Frame only)-Hook Connections

# **Details**

| Material         | Aluminum                              |
|------------------|---------------------------------------|
| Frame size       | 114.3" W x 91.8" H(290cm W x 233cm H) |
| Package size/ctn | 37"x16"x17"(95x40x43cm)               |
| G.W./ctn         | 79.2lb(36kg)                          |
| Frame size       | 10ft                                  |
| Shape            | Curved                                |
| Graphic          | Without                               |