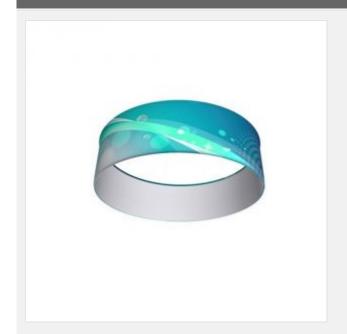

## Feature:

Our high quality hanging signs for trade shows are designed to be eye catching. Snap fit aluminum tubes that fit into one another, a crisp, fast assembly and top notch looks.

#### Application:

The Circle Hanging signs gives you the visibility and exposure you need to attract your audience. It is available in 5', 10', and 20' options. Hanging signs are the most effective way to get noticed when exhibiting!

#### Details:

Hardware Material: Aluminum Graphic Material: Fabric Dye Sub

Graphic size: Dia 120" x 24" H (Dia 304.8cm x 61cm H) Package size: 13.8 " x 9.9 " x67.8 " (35x25x172cm)

GW: 35lb (15.9kg)

Copyright © 1999-2012 by Beijing ChinaSigns Information Company Limited All Rights Reserved.