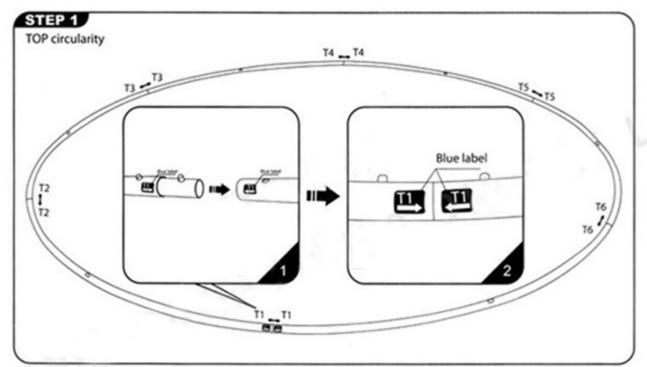

### Includes:

1pc Circle Hanging Sign Hardware 1pc High Resolution Fabric Dye Sub Graphic Accessories for Hanging up 1pc Canvas Carrying bag