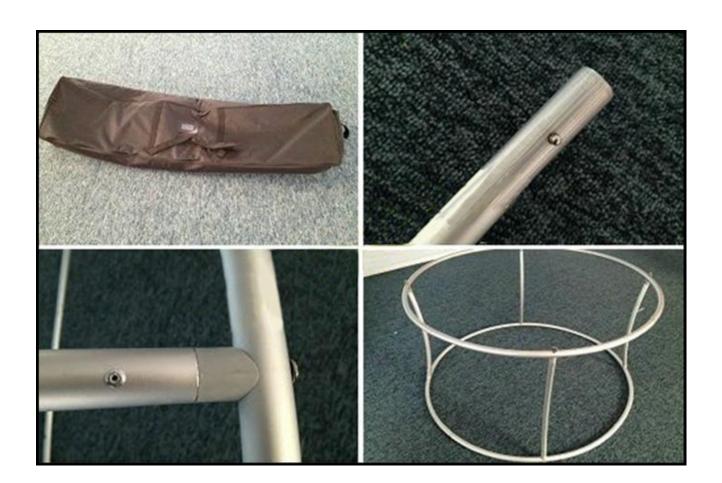

## Feature:

Our high quality hanging signs for trade shows are designed to be eye catching. Snap fit aluminum tubes that fit into one another, a crisp, fast assembly and top notch looks.

### Includes:

1pc Circle Hanging Sign Hardware 1pc High Resolution Fabric Dye Sub Graphic Accessories for Hanging up 1pc Canvas Carrying bag

#### Details:

Hardware Material: Aluminum Graphic Material: Fabric Dye Sub

Graphic size: Dia 120" x 24" H (Dia 304.8cm x 61cm H) Package size: 13.8 " x 9.9 " x67.8 " (35x25x172cm)

GW: 35lb (15.9kg)

Copyright © 1999-2012 by Beijing ChinaSigns Information Company Limited All Rights Reserved.