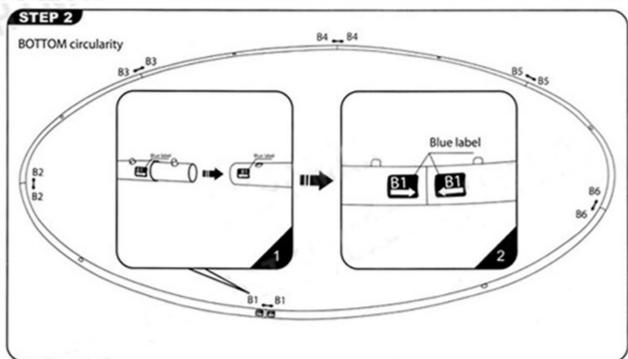

### Includes:

1pc Circle Hanging Sign Hardware 1pc High Resolution Fabric Dye Sub Graphic Accessories for Hanging up 1pc Canvas Carrying bag