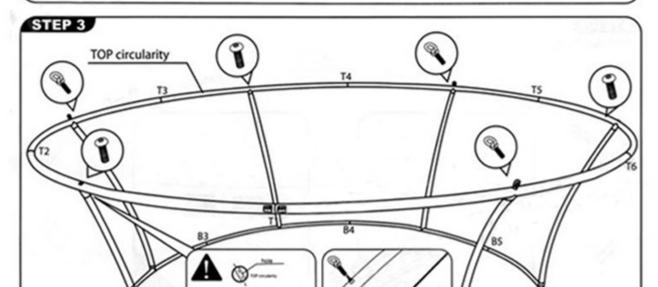

### Includes:

1pc Circle Hanging Sign Hardware 1pc High Resolution Fabric Dye Sub Graphic Accessories for Hanging up 1pc Canvas Carrying bag