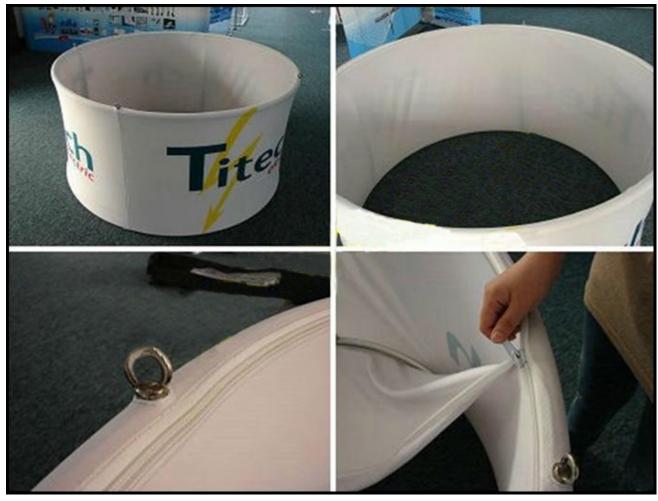

### Includes:

1pc Circle Hanging Sign Hardware 1pc High Resolution Fabric Dye Sub Graphic Accessories for Hanging up 1pc Canvas Carrying bag

#### Application:

The Circle Hanging signs gives you the visibility and exposure you need to attract your audience. It is available in 5', 10', and 20' options. Hanging signs are the most effective way to get noticed when exhibiting!

#### Details:

Hardware Material: Aluminum Graphic Material: Fabric Dye Sub

Graphic size: Dia 120" x 24" H (Dia 304.8cm x 61cm H) Package size: 13.8 " x 9.9 " x67.8 " (35x25x172cm)

GW: 35lb (15.9kg)

Copyright © 1999-2012 by Beijing ChinaSigns Information Company Limited All Rights Reserved.