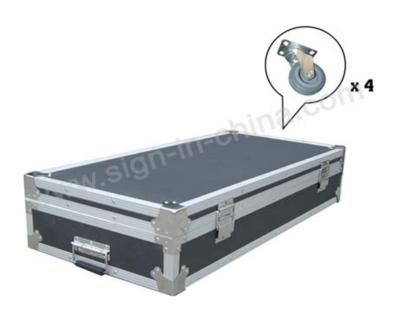

## **Details**

| Package      | 55.9"×29.1"×13.5" (1420L×740W×342mm)/Wheeled |
|--------------|----------------------------------------------|
| Graphic Size | 87.4"×83.5" (2220W×2120Hmm)                  |
| Materials    | Aluminum-alloy                               |