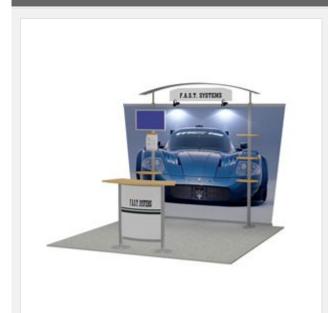

## **Overview**

**Fast Exhibition Trade Show Display Includes:** 

- .13 back wall panels.
- .1 working station.
- .1 literature holder.
- .3 counter shelves.
- .1 counter (Optional, with an extra cost)
- .2 spotlights (Optional, with an extra cost)
- .1 LCD monitor with a included bracket (Optional, with an extra cost)

## **Details**

| Package      | 55.9"×29.1"×13.5" (1420L×740W×342mm)/Wheeled |
|--------------|----------------------------------------------|
| Graphic Size | 87.4"×83.5" (2220W×2120Hmm)                  |
| Materials    | Aluminum-alloy                               |