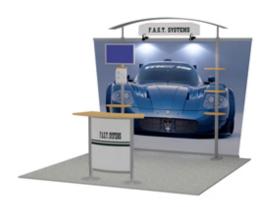

## **Overview**

**Fast Exhibition Trade Show Display Includes:** 

- .13 back wall panels.
- .1 working station.
- .1 literature holder.
- .3 counter shelves.
- .1 counter (Optional, with an extra cost)
- .2 spotlights (Optional, with an extra cost)
- .1 LCD monitor with a included bracket (Optional, with an extra cost)

## **Details**

| Package      | 55.9"×29.1"×13.5" (1420L×740W×342mm)/Wheeled |
|--------------|----------------------------------------------|
| Graphic Size | 87.4"×83.5" (2220W×2120Hmm)                  |
| Materials    | Aluminum-alloy                               |