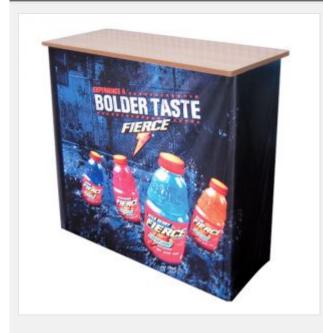

## **Overview**

- MDF wood counter with fabric attachment
- Includes a large carrying bag for transportation
- Can be used with or without fabric
- Features an inside wooden shelf for storage

## **Applications:**

This promotional counter is a perfect display for product demonstrations, samples, and promotions.

A portable counter, also known as a tradeshow counter, makes a great addition to any exhibit booth, presentation, or point of purchase display. With a bean-shaped design, this display counter gives event attendees a convenient place to approach your exhibit. Designed for portability and ease of use, this counter takes just minutes to setup and break down. Each portable counter includes its own carrying bag for traveling and wrench for assembly. We sell this portable counter with Velcro® fabric attachment for a customizable solution at a low cost.

A portable counter, such as a promotion stand or tradeshow counter offers a great reception point or workspace for events. This portable counter is made from `high` quality materials for a stable and durable display. The framing is constructed of a high-grade aluminum, while the base, shelf and counter are made from `MDF` wood. This portable counter comes with a receptive attachment that wraps around the aluminum siding, and can be used to attach accessories. The wrap-around fabric attaches to the aluminum with strips, and is ideal for holding signs, posters, and literature pockets. You can use this portable counter with or without the attachment for added versatility.