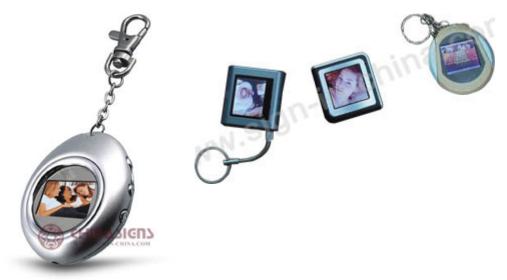

# **1.1-Inch Delicate Digital Photo Frame**

#### **Descriptions:**

This kind of digital frame is smart and delicate, its screen size is 1.1-inch, and it can store 150 or more pictures for you to skim and play pictures or photos. You can press buttons for adjustment. Auto power off after 120 secends and then turn to energy-saving mode for power saving. The digital photo frame has various styles and customized styles are available. It's widely used for gifts, promotive

#### **Specifications:**

Screen Size (inch): 1.1
 Resolution: 96\*64
 Picture Formats: JPG,BMP
 Buttons: Menu, UP and Down three buttons
 Play Mode: manual or automatic play
 With Time and calendar functions
 Power Supply: built-in 3.7V lithium battery or USB 5V supply
 120 seconds auto power off, Interface : USB 2.0
 Operation system: Windows 2000 / XP
 Colors : Red,White,Black,Silver,Green, etc.
 Accessories: USB cable, Key ring, Instruction manual,and white box, etc.
 Mini Order: 20 pcs.