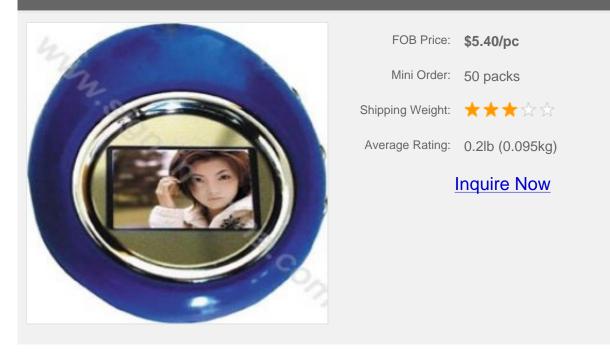

# **1.1-Inch Delicate Digital Photo Frame**

#### **Descriptions:**

This kind of digital frame is smart and delicate, its screen size is 1.1-inch, and it can store 150 or more pictures for you to skim and play pictures or photos. You can press buttons for adjustment. Auto power off after 120 secends and then turn to energy-saving mode for power saving. The digital photo frame has various styles and customized styles are available. It's widely used for gifts, promotive

#### **Specifications:**

Screen Size (inch): 1.1
 Resolution: 96\*64
 Picture Formats: JPG,BMP
 Buttons: Menu, UP and Down three buttons
 Play Mode: manual or automatic play
 With Time and calendar functions
 Power Supply: built-in 3.7V lithium battery or USB 5V supply
 120 seconds auto power off, Interface : USB 2.0
 Operation system: Windows 2000 / XP
 Colors : Red,White,Black,Silver,Green, etc.
 Accessories: USB cable, Key ring, Instruction manual,and white box, etc.
 Mini Order: 20 pcs.