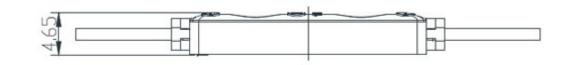

# Overview

| Basic parameters          |                          |                      |                           |  |
|---------------------------|--------------------------|----------------------|---------------------------|--|
| Color                     | White                    | LED type             | SMD                       |  |
| LED Qty                   | 2 pcs                    | Dimension            | 30 x 74 x 5.5mm           |  |
| Module interface          | Gray 0.5mm2×75mm RVleads | Interface definition | Gray anode, white cathode |  |
| Cluster Qty               | 20pcs                    | Module space between |                           |  |
| Weight                    | 10g±5%                   | Lifespan             | MTBF?50000hours           |  |
| Environment parameters    |                          |                      |                           |  |
| Working temperature       | -30?~ 50?                |                      |                           |  |
| Defend grade              | IP65                     |                      |                           |  |
| Electronic specifications |                          |                      |                           |  |
| Working input voltage     | D12V±5%                  | Max power            | 0.3W                      |  |