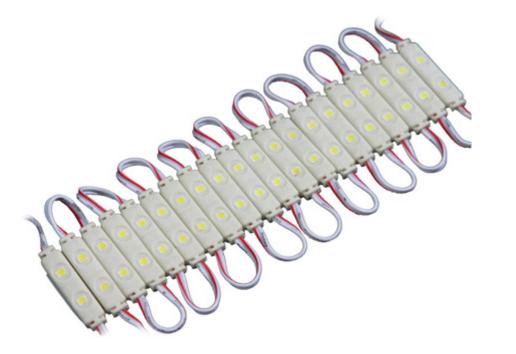

# Overview

| Basic parameters          |                          |                      |                           |  |
|---------------------------|--------------------------|----------------------|---------------------------|--|
| Color                     | White                    | LED type             | SMD                       |  |
| LED Qty                   | 2 pcs                    | Dimension            | 30 x 74 x 5.5mm           |  |
| Module interface          | Gray 0.5mm2×75mm RVleads | Interface definition | Gray anode, white cathode |  |
| Cluster Qty               | 20pcs                    | Module space between |                           |  |
| Weight                    | 10g±5%                   | Lifespan             | MTBF?50000hours           |  |
| Environment parameters    |                          |                      |                           |  |
| Working temperature       | -30?~ 50?                |                      |                           |  |
| Defend grade              | IP65                     |                      |                           |  |
| Electronic specifications |                          |                      |                           |  |
| Working input voltage     | D12V±5%                  | Max power            | 0.3W                      |  |

#### Application:

This LED SMD module is widely used for solid lighting character, LED signs, LED lighting box, scenery designs, décor, etc.