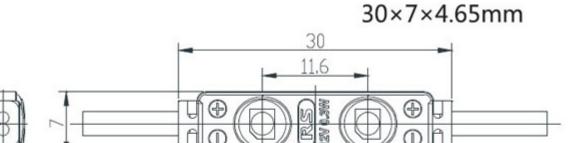

# Overview

| Basic parameters          |                          |                      |                           |  |
|---------------------------|--------------------------|----------------------|---------------------------|--|
| Color                     | White                    | LED type             | SMD                       |  |
| LED Qty                   | 2 pcs                    | Dimension            | 30 x 74 x 5.5mm           |  |
| Module interface          | Gray 0.5mm2×75mm RVleads | Interface definition | Gray anode, white cathode |  |
| Cluster Qty               | 20pcs                    | Module space between |                           |  |
| Weight                    | 10g±5%                   | Lifespan             | MTBF?50000hours           |  |
| Environment parameters    |                          |                      |                           |  |
| Working temperature       | -30?~ 50?                |                      |                           |  |
| Defend grade              | IP65                     |                      |                           |  |
| Electronic specifications |                          |                      |                           |  |
| Working input voltage     | D12V±5%                  | Max power            | 0.3W                      |  |