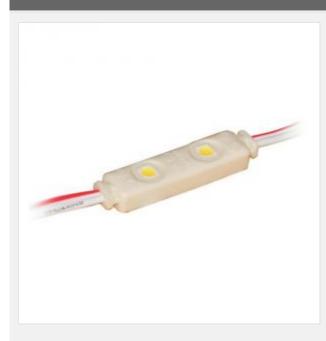

# 0.3w 2 SMD LED Module, White LED(30x7mm)

# Overview

| Basic parameters          |                          |                      |                           |  |
|---------------------------|--------------------------|----------------------|---------------------------|--|
| Color                     | White                    | LED type             | SMD                       |  |
| LED Qty                   | 2 pcs                    | Dimension            | 30 x 74 x 5.5mm           |  |
| Module interface          | Gray 0.5mm2×75mm RVleads | Interface definition | Gray anode, white cathode |  |
| Cluster Qty               | 20pcs                    | Module space between |                           |  |
| Weight                    | 10g±5%                   | Lifespan             | MTBF?50000hours           |  |
| Environment parameters    |                          |                      |                           |  |
| Working temperature       | -30?~ 50?                |                      |                           |  |
| Defend grade              | IP65                     |                      |                           |  |
| Electronic specifications |                          |                      |                           |  |
| Working input voltage     | D12V±5%                  | Max power            | 0.3W                      |  |

## **Details**

| Material          | Plastic     |
|-------------------|-------------|
| SMD Package Model | Other       |
| Color             | White       |
| Shape             | Rectangular |
| Brightness        | High        |
| LED Number        | 2           |