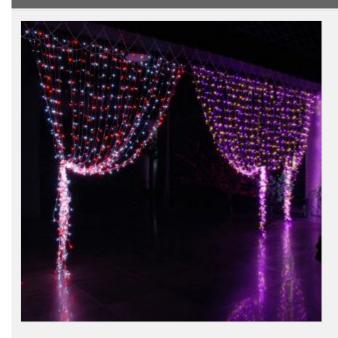

## **Overview**

Indoor use only. Replaceable lights. Connectable extension. Brilliant shine LED light.

Low heat emission. Low power consumption. Exceptional long life. There are eight kinds of colrs. Variety of eight different colors.

## Application:

This curtain light may be used in the building wall, window and other similar places decoration.

Notice: we still have other colors lights for you: red, green, yellow, orange, white, warm white, amber, pink and so on.