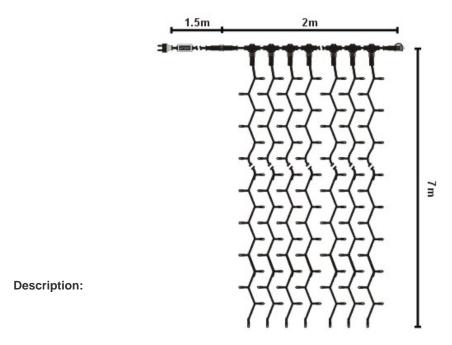

## **Characteristics:**

No.of string:20. Bulbs of string:76LEDs. Length of strings:23.0' (7m). 230V/92W/1520LEDs. Max.Connection:6sets 275.6' (84m). Color Carton.