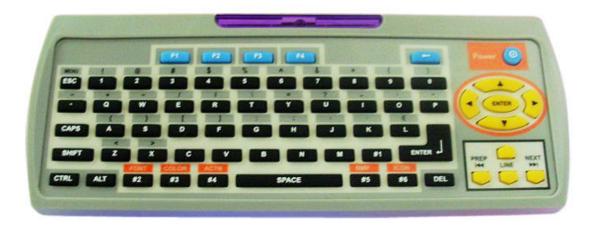

#### Note:

The remote control is supplied with two AAA batteries.

You can insert the battery and turn On the LED sign using the ALT + RUN combination from `your` remote.

| Model Number               | MB-LYS-F24*256A                                                                                                                    |
|----------------------------|------------------------------------------------------------------------------------------------------------------------------------|
| Payment & Shipping Terms   | T/T, PayPal, West Union<br>One box includes: sign, communication line, power supply, remote control,<br>software and instructions. |
| Packaging Details          |                                                                                                                                    |
| Dimensions&Letters/Display | 78.6"*9.0"*2.8" (1997*228*70mm) 3lines*51characters/line Pixels:24*256                                                             |
| Quantity discounts         | Discount for 1 pc: 0%                                                                                                              |
|                            | Discount for 2-5 pcs: 1%                                                                                                           |
|                            | Discount for 5-10 pcs: 4%                                                                                                          |
|                            | Discount for 10-20 pcs: 6%                                                                                                         |
|                            | Discount for 20-50 pcs: 10%                                                                                                        |