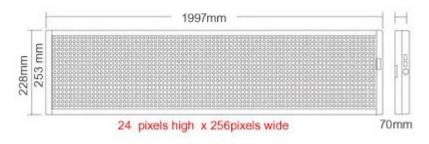

| Model Number               | MB-LYS-F24*256A                                                                                                                    |
|----------------------------|------------------------------------------------------------------------------------------------------------------------------------|
| Payment & Shipping Terms   | T/T, PayPal, West Union<br>One box includes: sign, communication line, power supply, remote control,<br>software and instructions. |
| Packaging Details          |                                                                                                                                    |
| Dimensions&Letters/Display | 78.6"*9.0"*2.8" (1997*228*70mm) 3lines*51characters/line Pixels:24*256                                                             |
| Quantity discounts         | Discount for 1 pc: 0%                                                                                                              |
|                            | Discount for 2-5 pcs: 1%                                                                                                           |
|                            | Discount for 5-10 pcs: 4%                                                                                                          |
|                            | Discount for 10-20 pcs: 6%                                                                                                         |
|                            | Discount for 20-50 pcs: 10%                                                                                                        |