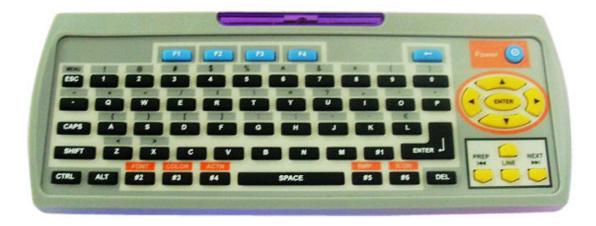

#### **User-friendly operation:**

- . Multi-functions full-screen editing software.
- . Automatic operating system: actions, color scheme, center. Automatically all are controlled by its.
- . Information can be broadcast on schedule.
- . Includes; timer, temperature sensor and automatic brightness control system based on the inside daylight.
- . Best optimized remote control system provided.
- . Bluetooth; wireless communication can be achieved.
- . Auto on/off and time scheduling.
- . Standard Guarantee of 12 months.

#### Note:

The remote control is supplied with two AAA batteries.

You can insert the battery and turn On the LED sign using the ALT + RUN combination from `your` remote.