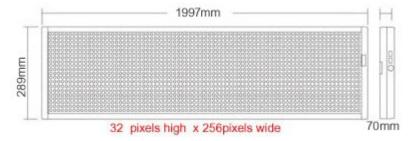

| Display Functions          | Animated or static signage output                                                                                            |
|----------------------------|------------------------------------------------------------------------------------------------------------------------------|
| Model Number               | MB-LYS-F24*256A                                                                                                              |
| Payment & Shipping Terms   | T/T, PayPal, West Union One box includes: sign, communication line, power supply, remote control, software and instructions. |
| Packaging Details          |                                                                                                                              |
| Dimensions&Letters/Display | 78.6"*11.4"*2.8" (1997*289*70mm) 4*51 characters/line Pixels:24*256                                                          |
| Quantity discounts         | Discount for 1 pc: 0%                                                                                                        |
|                            | Discount for 2-5 pcs: 1%                                                                                                     |
|                            | Discount for 5-10 pcs: 4%                                                                                                    |
|                            | Discount for 10-20 pcs: 6%                                                                                                   |
|                            | Discount for 20-50 pcs: 10%                                                                                                  |