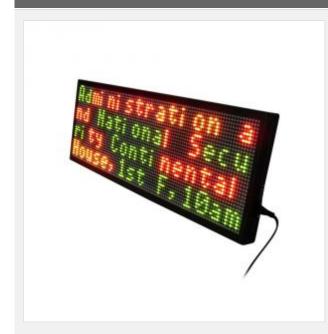

# 79" x 11" Indoor 4 Lines LED Scrolling Sign(Tricolor or Single Color)

Item Code: MB-LYS-F32\*256

FOB Price: \$692/pc

Mini Order: 1 pc

Average Rating: 52.3lb (23.77kg)

**Inquire Now** 

#### **Product Description:**

This indoor LED scrolling panel includes everything to start advertising. The message place on the board is lightweight, easy to move and program, and has different kinds of animations and transition effects, with 12 months of warranty. You can program the messages using your desktop computer or laptop, you can add graphics or animation effects, , and change the style of your message. A benefit that you can enjoy is, our one-step service by ordering LED signs online from `our` shop, get, one click and is delivered directly to your door.

#### **Product Description:**

Is recommended to be used as advertising in places like: taxis, buses, and to receive information. Flexible displaying modes, low cost and high quality. This product becomes a wise choice for advertising.