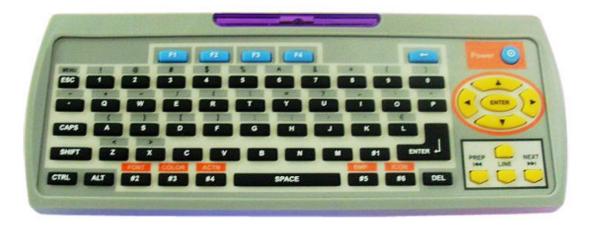

#### User-friendly operation:

- . Multi-functions full-screen editing software.
- . Automatic operating system: actions, color scheme, center. Automatically all are controlled by itself.
- . Information can be broadcast on schedule.

#### Note:

The remote control is supplied with two AAA batteries.

You can insert the battery and turn on the LED sign using the ALT + RUN combination from `your` remote.