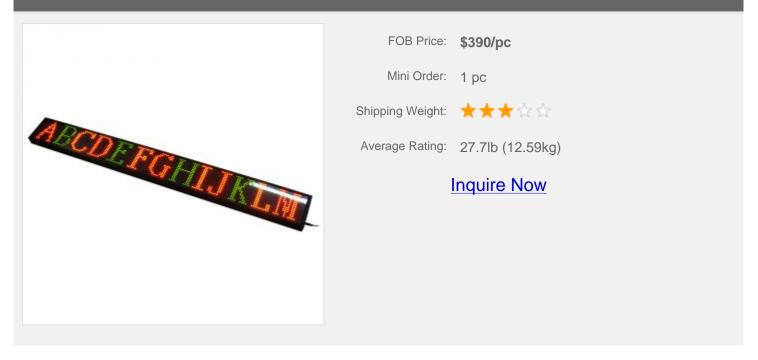

## 78" x 6" Indoor 2 Lines LED Scrolling Sign(Tricolor or Single Color)

#### **Product Description:**

This LED scrolling panel includes everything to start advertising. The message that you place on the board is lightweight, easy to move and program and has different kinds of animations and transition effects, with 12 months of warranty. You can program the messages using your desktop computer or laptop, you can add graphics or animation effects, and change the style of your message. A benefit you can enjoy our one-step service by ordering LED signs online from `our` shop, get, one click and is delivered directly to your door.

#### **Product Description:**

It's recommended to be used as advertising in places like: taxis, buses, and to receive information.. Flexible displaying modes, low cost and high quality. This product becomes a wise choice for advertising.