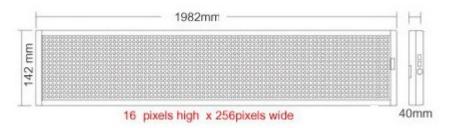

| Payment & Shipping Terms   | T/T, PayPal, West Union<br>One box includes: sign, communication line, power supply, remote control,<br>software and instructions. |
|----------------------------|------------------------------------------------------------------------------------------------------------------------------------|
| Packaging Details          |                                                                                                                                    |
| Dimensions&Letters/Display | 78.0"*5.6"*1.6" (1984*142*40m)m 2 line*51characters/line Pixels:16*256                                                             |
| Quantity discounts         | Discount for 1 pc: 0%                                                                                                              |
|                            | Discount for 2-5 pcs: 1%                                                                                                           |
|                            | Discount for 5-10 pcs: 4%                                                                                                          |
|                            | Discount for 10-20 pcs: 6%                                                                                                         |
|                            | Discount for 20-50 pcs: 10%                                                                                                        |