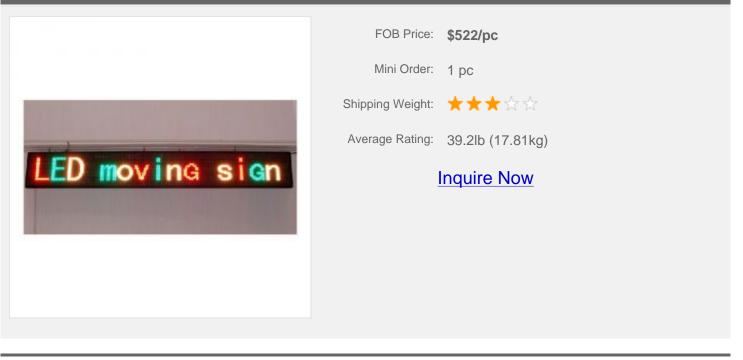

# 69" x 9" Indoor 3 Lines LED Scrolling Sign(Tricolor or Single Color)

#### **Product Description:**

This indoor LED scrolling panel includes everything to start advertising. The message place on the board is lightweight, easy to move and program, and has different kinds of animations and transition effects, with 12 months of warranty. You can program the messages using your desktop computer or laptop, you can add graphics or animation effects, , and change the style of your message. A benefit that you can enjoy is, our one-step service by ordering LED signs online from `our` shop, get, one click and is delivered directly to your door.