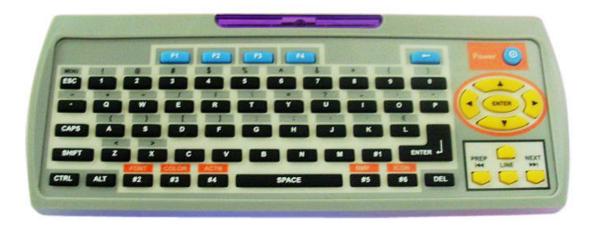

#### Note:

The remote control is supplied with two AAA batteries.

You can insert the battery and turn On the LED sign using the ALT + RUN combination from `your` remote.