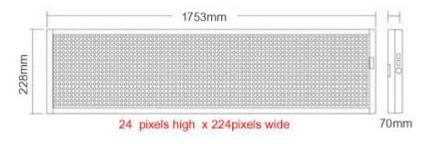

| Model Number               | MB-LYS-F24*224A                                                                                                                    |
|----------------------------|------------------------------------------------------------------------------------------------------------------------------------|
| Payment & Shipping Terms   | T/T, PayPal, West Union<br>One box includes: sign, communication line, power supply, remote control,<br>software and instructions. |
| Packaging Details          |                                                                                                                                    |
| Dimensions&Letters/Display | 69.0"*9.0"*2.8" (1753*228*70mm) 3lines*44characters/line Pixels:24*224                                                             |
| Quantity discounts         | Discount for 1 pc: 0%                                                                                                              |
|                            | Discount for 2-5 pcs: 1%                                                                                                           |
|                            | Discount for 5-10 pcs: 4%                                                                                                          |
|                            | Discount for 10-20 pcs: 6%                                                                                                         |
|                            | Discount for 20-50 pcs: 10%                                                                                                        |