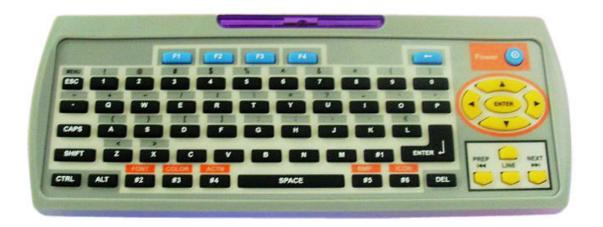

#### Note:

The remote control is supplied with two AAA batteries.

You can insert the battery and turn On the LED sign using the ALT + RUN combination from `your` remote.