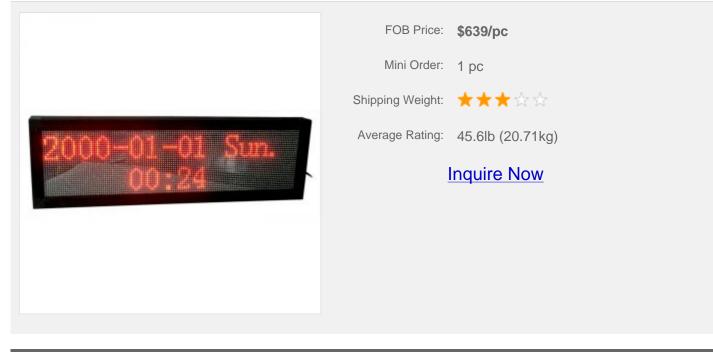

# 69" x 11" Indoor 4 Lines LED Scrolling Sign(Tricolor or Single Color)

Item Code: MB-LYS-F32\*224

#### **Product Description:**

This indoor LED scrolling panel includes everything to start advertising. The message place on the board is lightweight, easy to move and program, and has different kinds of animations and transition effects, with 12 months of warranty. You can program the messages using your desktop computer or laptop, you can add graphics or animation effects, , and change the style of your message. A benefit that you can enjoy is, our one-step service by ordering LED signs online from `our` shop, get, one click and is delivered directly to your door.

#### **Product Description:**

Is recommended to be used as advertising in places like: taxis, buses, and to receive information. Flexible displaying modes, low cost and high quality. This product becomes a wise choice for advertising.