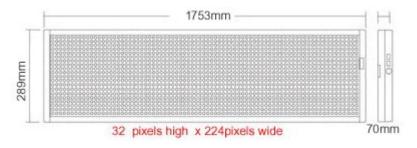

| Display Functions          | Animated or static signage output                                                                                                  |
|----------------------------|------------------------------------------------------------------------------------------------------------------------------------|
| Model Number               | MB-LYS-F24*224A                                                                                                                    |
| Payment & Shipping Terms   | T/T, PayPal, West Union<br>One box includes: sign, communication line, power supply, remote control,<br>software and instructions. |
| Packaging Details          |                                                                                                                                    |
| Dimensions&Letters/Display | 69.0"*11.4"*2.8" (1753*289*70mm) 3 lines*44characters/line Pixels:24*224                                                           |
| Quantity discounts         | Discount for 1 pc: 0%                                                                                                              |
|                            | Discount for 2-5 pcs: 1%                                                                                                           |
|                            | Discount for 5-10 pcs: 4%                                                                                                          |
|                            | Discount for 10-20 pcs: 6%                                                                                                         |
|                            | Discount for 20-50 pcs: 10%                                                                                                        |