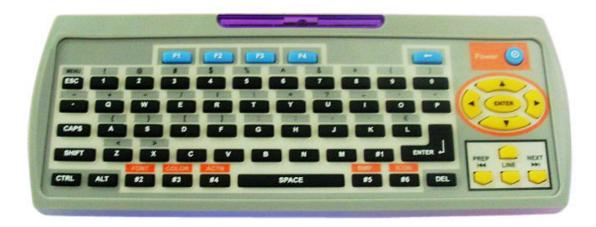

#### Note:

The remote control is supplied with two AAA batteries.

You can insert the battery and turn on the LED sign using the ALT + RUN combination from 'your' remote.