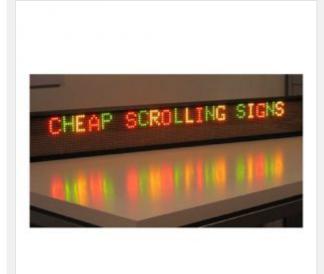

# 68" x 6" Indoor 2 Lines LED Scrolling Sign(Tricolor or Single Color)

Item Code: MB-LYS-F16\*224

FOB Price: \$335/pc

Mini Order: 1 pc

Average Rating: 25.7lb (11.66kg)

**Inquire Now** 

### **Product Description:**

This LED scrolling panel includes everything to start advertising. The message that you place on the board is lightweight, easy to move and program and has different kinds of animations and transition effects, with 12 months of warranty. You can program the messages using your desktop computer or laptop, you can add graphics or animation effects, and change the style of your message. A benefit you can enjoy our one-step service by ordering LED signs online from `our` shop, get, one click and is delivered directly to your door.

#### **Product Description:**

It's recommended to be used as advertising in places like: taxis, buses, and to receive information.. Flexible displaying modes, low cost and high quality. This product becomes a wise choice for advertising.