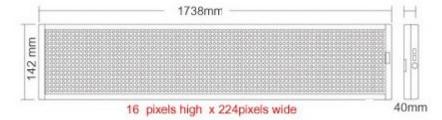

| Payment & Shipping Terms   | T/T, PayPal, West Union One box includes: sign, communication line, power supply, remote control, software and instructions. |
|----------------------------|------------------------------------------------------------------------------------------------------------------------------|
| Packaging Details          |                                                                                                                              |
| Dimensions&Letters/Display | 68.4"*5.6"*1.6" (1738*142*40mm) 2 line*45characters/line Pixels:16*224                                                       |
| Quantity discounts         | Discount for 1 pc: 0%                                                                                                        |
|                            | Discount for 2-5 pcs: 1%                                                                                                     |
|                            | Discount for 5-10 pcs: 4%                                                                                                    |
|                            | Discount for 10-20 pcs: 6%                                                                                                   |
|                            | Discount for 20-50 pcs: 10%                                                                                                  |