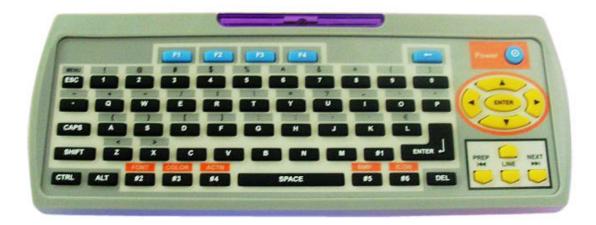

#### **User-friendly operation:**

. Multi-functions full-screen editing software.

- . Automatic operating system: actions, color scheme, center. Automatically all are controlled by its.
- . Information can be broadcast on schedule.
- . Includes; timer, temperature sensor and automatic brightness control system based on the inside daylight.
- .Best optimized remote control system provided.
- . Bluetooth; wireless communication can be achieved.
- . Auto on/off and time scheduling.
- . Standard Guarantee of 12 months.

#### Note:

The remote control is supplied with two AAA batteries.

You can insert the battery and turn On the LED sign using the ALT + RUN combination from 'your' remote.