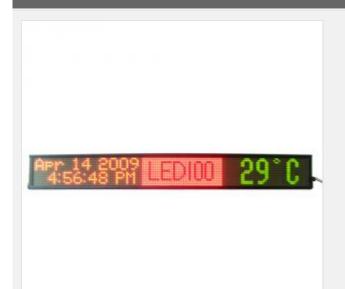

# 59" x 9" Indoor 3 Lines LED Scrolling Sign(Tricolor or Single Color)

Item Code: MB-LYS-F24\*192

FOB Price: \$455/pc

Mini Order: 1 pc

Average Rating: 32.7lb (14.85kg)

**Inquire Now** 

#### **Product Description:**

This indoor LED scrolling panel includes everything to start advertising. The message place on the board is lightweight, easy to move and program, and has different kinds of animations and transition effects, with 12 months of warranty. You can program the messages using your desktop computer or laptop, you can add graphics or animation effects, and change the style of your message. A benefit that you can enjoy is, our one-step service by ordering LED signs online from `our` shop, get, one click and is delivered directly to your door.

#### **Product Description:**

Is recommended to be used as advertising in places like: taxis, buses, and to receive information. Flexible displaying modes, low cost and high quality. This product becomes a wise choice for advertising.