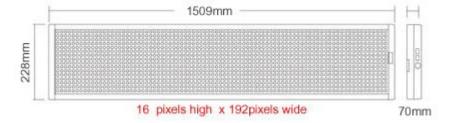

| Model Number               | MB-LYS-F24*192A                                                                                                              |
|----------------------------|------------------------------------------------------------------------------------------------------------------------------|
| Payment & Shipping Terms   | T/T, PayPal, West Union One box includes: sign, communication line, power supply, remote control, software and instructions. |
| Packaging Details          |                                                                                                                              |
| Dimensions&Letters/Display | 59.4"*9.0"*2.8" (1509*228*70mm) 3lines*38characters/line Pixels:24*192                                                       |
| Quantity discounts         | Discount for 1 pc: 0%                                                                                                        |
|                            | Discount for 2-5 pcs: 1%                                                                                                     |
|                            | Discount for 5-10 pcs: 4%                                                                                                    |
|                            | Discount for 10-20 pcs: 6%                                                                                                   |
|                            | Discount for 20-50 pcs: 10%                                                                                                  |