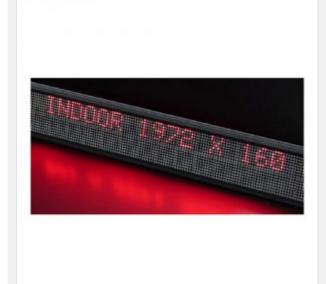

# 50" x 8" Indoor 4 Lines LED Scrolling Sign(Tricolor or Single Color)

Item Code: MB-LYS-D32\*256

FOB Price: \$368/pc

Mini Order: 1 pc

Average Rating: Ib (kg)

**Inquire Now** 

## **Specifications**

|                            | Essential parameter                                                                                            |
|----------------------------|----------------------------------------------------------------------------------------------------------------|
| Usage                      | Indoor                                                                                                         |
| Pixel                      | 0.2" (4.75mm) High bright                                                                                      |
| Tube Chip Color            | Bicolor : red and green Single color : red                                                                     |
| <b>Display Functions</b>   | Animated or static signage output                                                                              |
| Model Number               | MB-LYS-D32*256                                                                                                 |
| Payment & Shipping Terms   | T/T, PayPal, West Union One box includes: sign, communication line, power supply, remote control, software and |
| Packaging Details          | instructions.                                                                                                  |
| Dimensions&Letters/Display | 49.6" * 7.7" * 2.8" 4lines * 51characters/line Pixels:32* 256                                                  |
| Quantity discounts         | Discount for 1 pc: 0%                                                                                          |
|                            | Discount for 2-5 pcs: 1%                                                                                       |
|                            | Discount for 5-10 pcs: 4%                                                                                      |
|                            | Discount for 10-20 pcs: 6%                                                                                     |
|                            | Discount for 20-50 pcs: 10%                                                                                    |