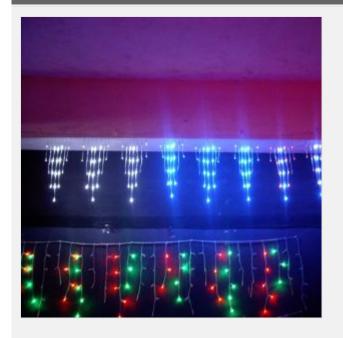

## (5\*0.5M)Icicle Light

Item Code: DS-ICL-3850-190

FOB Price: **\$16.37/roll** 

Mini Order: 10 packs

Average Rating: 45.8lb (20.8kg)

**Inquire Now** 

## **Overview**

**Description:** 

Indoor use only.
Replaceable series.
Connectable extension.
Double Isolation PVC cable.