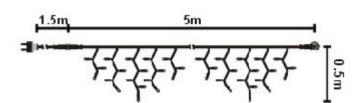

## **Characteristics:**

8 function controller

Length: 16.4' (5m) (5 series of 1m)

Bulbs of string: 3/4/5/4/3

Length of string: 30/40/50/40/30cm

230V/80W/190LEDs

Max.connection: 8sets 65.6' (20m)