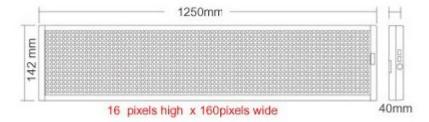

| Payment & Shipping Terms   | One box includes: sign, communication line, power supply, remote control, software and instructions. |
|----------------------------|------------------------------------------------------------------------------------------------------|
| Packaging Details          |                                                                                                      |
| Dimensions&Letters/Display | 49.2"*5.6"*1.6" (1250*142*40mm) 2 line*32characters/line Pixels:16*160                               |
| Quantity discounts         | Discount for 1 pc: 0%                                                                                |
|                            | Discount for 2-5 pcs: 1%                                                                             |
|                            | Discount for 5-10 pcs: 4%                                                                            |
|                            | Discount for 10-20 pcs: 6%                                                                           |
|                            | Discount for 20-50 pcs: 10%                                                                          |