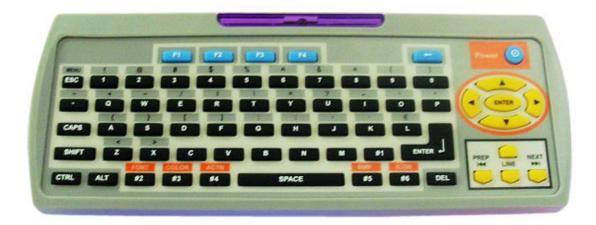

#### Note:

The remote control is supplied with two AAA batteries.

You can insert the battery and turn on the LED sign using the ALT + RUN combination from 'your' remote.

| Payment & Shipping Terms   | One box includes: sign, communication line, power supply, remote control, software and instructions. |
|----------------------------|------------------------------------------------------------------------------------------------------|
| Packaging Details          |                                                                                                      |
| Dimensions&Letters/Display | 49.2"*5.6"*1.6" (1250*142*40mm) 2 line*32characters/line Pixels:16*160                               |
| Quantity discounts         | Discount for 1 pc: 0%                                                                                |
|                            | Discount for 2-5 pcs: 1%                                                                             |
|                            | Discount for 5-10 pcs: 4%                                                                            |
|                            | Discount for 10-20 pcs: 6%                                                                           |
|                            | Discount for 20-50 pcs: 10%                                                                          |