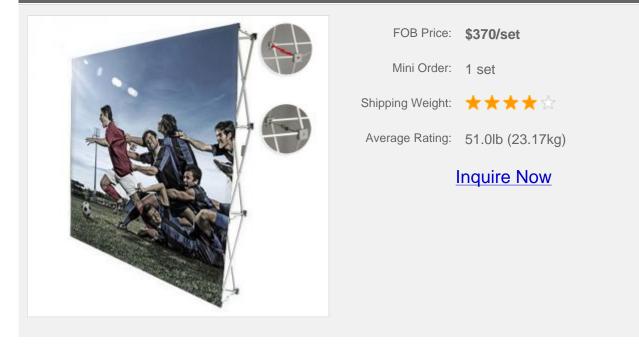

#### Feature:

. 7.5ft straight pop up display with magnetic connections. The seamless backdrop(heat transfer printing graphic) can be pulled tight and projects your image with incredible clarity.

#### **Description:**

This trade show booth, "pop up display" set up and break down in just minutes. The display frame then latch in place after you buckled the PC hooks and magnetic blocks. This pop up displays is sold with custom graphic that affix to brushed aluminum frames using a Velcro adhesive. Printed on knitted polyester with a 720dpi resolution, your custom graphic is sure to draw attention to your booth. Our full graphic display create a seamless backdrop for your exhibit and will vividly communicate your message. When the frame is fully assembled, the custom graphic is pulled tight and projects your image with incredible clarity. The carrying case makes this unit perfect for those users on the go.