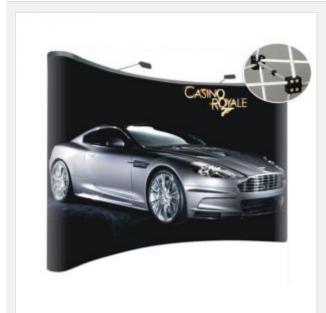

## **Description:**

This trade show display is the attractive mural backdrop for exhibit booths. It's ten-foot wide and fit neatly into most Trade Show Booths. This pop up display is easy to assemble. Users expand the truss simply by pulling it open. The display frame then latch in place after you connected the magnetic blocks. Metal posts attach magnetically with backgrounds that clip into place. Printed on knitted polyester with a 720dpi resolution, your custom graphic is sure to draw attention to your booth. This pop up exhibit includes a molded hard plastic case. This trade show display case features built in wheels for easy transport of booth materials. The carrying case makes this unit perfect for those users on the go.

### Application:

This "pop up display", also known as exhibit booth, is perfect for presenting 10ft wide graphics at trade shows, conventions and exhibitions.

Image type unknown http://test.newsign.com/data/uppath/12-05/1338455100\_47b7be70.jpg