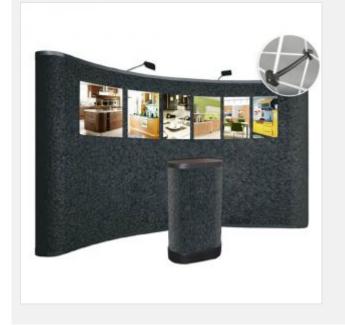

#### Feature:

. This curved fabric pop up display can be repeatedly used. It is very easy to replace different graphics which can also be made of more than one different piece.

#### **Description:**

This Pop up display is the best and the most popular tool used for advertising a product at an exhibition or a trade show. 10ft curved fabric display is an incredibly versatile solution for your display needs! Channel bars magnetize fabric panels into place for an effortless installation that only takes a few minutes to set up. This display showcases a hard-shell transport case that doubles as a podium, complete with a black tension fabric skirt and black high gloss finish counter top for the perfect presentation!

#### **Application:**

This pop up display set up in minutes and are perfect for trade shows, conventions and exhibitions.