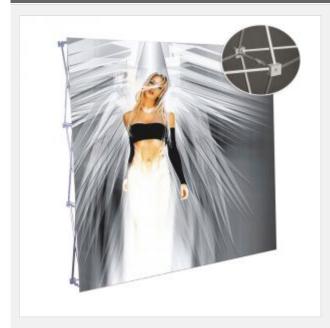

#### Feature:

. 7.5ft straight pop up display with selflocking connections. The seamless backdrop(heat transfer printing graphic) can be pulled tight and projects your image with incredible clarity.

## Description:

This trade show booth, "pop up display" set up and break down in just minutes. The display frame then latch in place after you buckled the PC hooks. It's sold with custom graphic that affix to brushed aluminum frames using a Velcro adhesive. When the frame is fully assembled, the custom graphic is pulled tight and projects your image with incredible clarity. Printed on knitted polyester with a 720dpi resolution, your custom graphic is sure to draw attention to your booth. Our full graphic displays create a seamless backdrop for your exhibit and will vividly communicate your message. The carrying case makes this unit perfect for those users on the go.

# **Details**

| Material             | Aluminum                                 |
|----------------------|------------------------------------------|
| Frame size           | 226.5cm W x 226.5cm H(89.2" W x 89.2" H) |
| Graphic size         | 226.5cm W x 226.5cm H(89.2" W x 89.2" H) |
| Visible graphic size | 226.5cm W x 226.5cm H(89.2" W x 89.2" H) |
| Package size/ctn     | 39x33x90cm(15"x13"x35")                  |
| G.W./ctn             | 15.8kg(34.8lb)                           |
| Frame size           | 7.5ft                                    |
| Shape                | Straight                                 |
| Graphic              | With                                     |