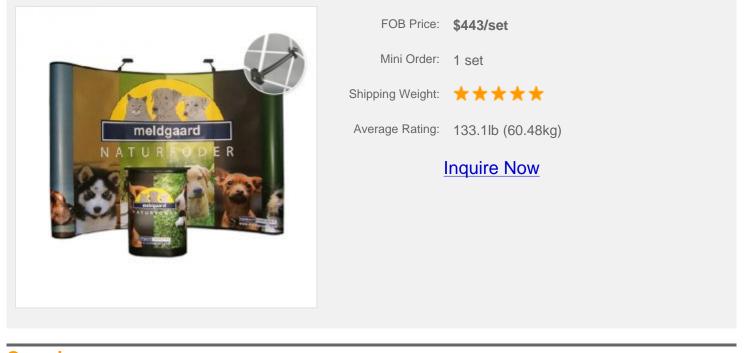

#### **Description:**

This trade show display is the attractive mural backdrop for exhibit booths. It's ten-foot wide and fit neatly into most Trade Show Booths. This pop up display is easy to assemble. Users expand the truss simply by pulling it open. The display frame then latch in place with provided springs. Metal posts attach magnetically with backgrounds that clip into place. Printed on knitted polyester with a 720dpi resolution, your custom graphic is sure to draw attention to your booth. Each unit is easy to ship or carry along with the included case. Every set pop up display come with a heavy duty travel case at no extra cost.

#### Application:

This "pop up display", also known as exhibit booth, is perfect for presenting 10ft wide graphics at trade shows, conventions and exhibitions.

Image type uhknown http://test.newsign.com/data/uppath/12-05/1338455322\_7f1e177a.jpg