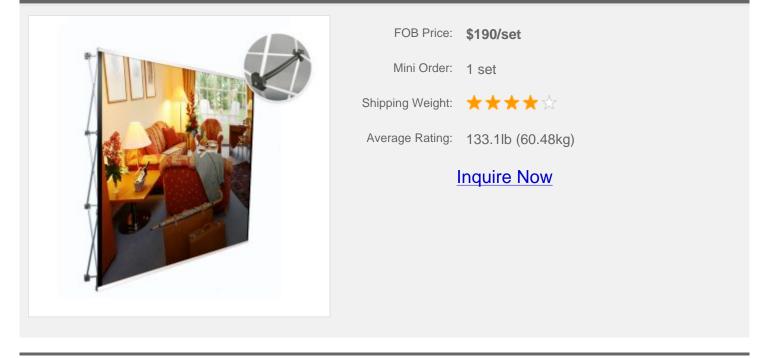

#### Feature:

. 7.5ft straight pop up display with spring connections. Magnetic panels to combine a whole unity. This is the traditional one.

#### Includes:

- . Straight aluminum frame with spring connections
- . 18 magnet bars
- . 10 plastic strips
- . 23m magnet tape
- . 5 PVC panels
- . Hard plastic case

#### **Description:**

This trade show display is the attractive mural backdrop for exhibit booths. The 7.5ft wide area is perfect for expansive images and messages. This pop up display is easy to assemble. Users expand the truss simply by pulling it open. The display frame then latch in place with provided springs. Assembling the unit will take less than 10 minutes! This display is very vibrant and attractive. Every set pop up display comes with a heavy duty travel case at no extra cost. The travel case includes roller wheels, dual handles, and lock-and-key security.