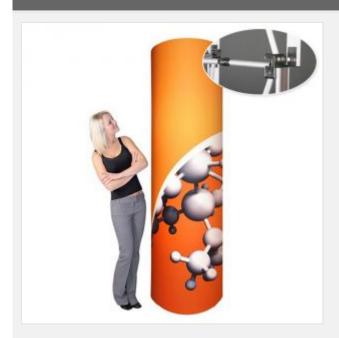

#### **Description:**

The Pop Up Tower makes an ideal kiosk and attention-grabber for point-of-purchase displays. It's quick and easy to install graphic towers by just one person. After use they stow neatly into an transit case for safe storage and easy transportation. The case fits into most saloon and estate cars. No tools are required to erect graphic towers as both the pop up frame and the graphic panels lock into position with the clever use of magnetic technology. Graphic Panel sizes are 3No. centre panels 222cm (h) x 67.4cm (w). We're on hand to help organise your artwork and make buying your Pop Up Display with us a positive, hassle-free experience.

#### Application:

The 360 degree branding solution. Ideal as a stand alone display or as part of a larger exhibition display system.

# **Details**

| Material             | Aluminum                                            |
|----------------------|-----------------------------------------------------|
| Frame size           | 222cm H x 64.4cm Diameter(87.5" H x 25.4" Diameter) |
| Graphic size         | 202cm W x 222cm H(79.6" W x 87.5" H)                |
| Visible graphic size | 202cm W x 222cm H(79.6" W x 87.5" H)                |
| Package size/ctn     | 50x50x91cm(20"x 20"x 35")                           |
| G.W./ctn             | 19kg(41.8lb)                                        |
| Shape                | Others                                              |
| Graphic              | With                                                |