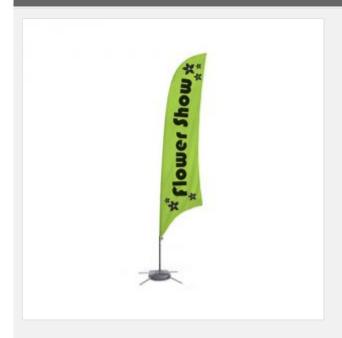

# 9.8 ft Feather Banner with Cross Water Bag Base

Item Code: SIC-FB-CWF-1

FOB Price: \$75.57/pc

Mini Order: 1 pack (5pcs / pack)

Shipping Weight:  $\star \star \star \star$ 

Average Rating: 58.3lb (26.5kg)

### Features:

- . Includes a feather flag with full color, CMYK digitally printed graphics.
- . Carbon composite fiber poles, superb flexibility to prevent breaking.
- . The Water Base is designed to fit over the Rotating Base above, this gives greater stability outdoors in windy weather.
- . Flagpole is lightweight .Simple handling, no tools required.

#### **Description:**

A feather banner, or flying flag, is a very effective means of attracting more attention to your business. Our feather banners are made up of 2 piece aluminum pole and 2 piece carbon pole that inside into `the` hem of a digitally printed and a full-color polyester weave banner that stands upright on the steel base. This portable flag stand are not designed to be used in winds exceeding 20 MPH.

## **Details**

| Material                   | Pole: Aluminum, Carbon; Base: Steel |
|----------------------------|-------------------------------------|
| Banner Size                | 70cm W x 235cm H(27.6" W x 92.6" H) |
| Pole Height (without flag) | 3.5m(137")                          |
| Pole Height (with flag)    | 3m(118")                            |
| Package/pc                 | Double canvas bag                   |
| Package Size/ctn           | 16x23x106cm/5pcs(6"x9"x42"/5pcs)    |
| G.W./ctn                   | 26.5kg(58.3lb)                      |
| Base                       | Cross and Water Bag                 |
| Total Height               | 9.8ft                               |
| Graphic                    | With                                |