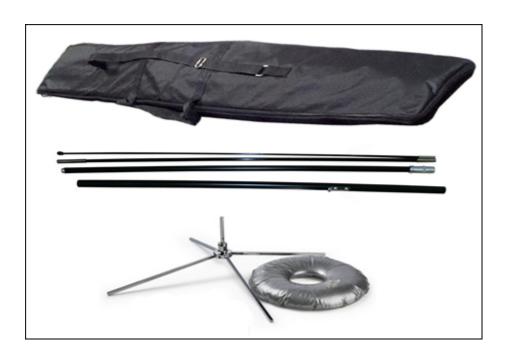

### Features:

- . Includes a feather flag with full color, CMYK digitally printed graphics.
- . Carbon composite fiber poles, superb flexibility to prevent breaking.
- . The Water Base is designed to fit over the Rotating Base above, this gives greater stability outdoors in windy weather.
- . Flagpole is lightweight .Simple handling, no tools required.

#### **Description:**

A feather banner, or flying flag, is a very effective means of attracting more attention to your business. Our feather banners are made up of 2 piece aluminum pole and 2 piece carbon pole that inside into `the` hem of a digitally printed and a full-color polyester weave banner that stands upright on the steel base. This portable flag stand are not designed to be used in winds exceeding 20 MPH.

## **Details**

| Material                   | Pole: Aluminum, Carbon; Base: Steel |
|----------------------------|-------------------------------------|
| Banner Size                | 70cm W x 235cm H(27.6" W x 92.6" H) |
| Pole Height (without flag) | 3.5m(137")                          |
| Pole Height (with flag)    | 3m(118")                            |
| Package/pc                 | Double canvas bag                   |
| Package Size/ctn           | 16x23x106cm/5pcs(6"x9"x42"/5pcs)    |
| G.W./ctn                   | 26.5kg(58.3lb)                      |
| Base                       | Cross and Water Bag                 |
| Total Height               | 9.8ft                               |
| Graphic                    | With                                |