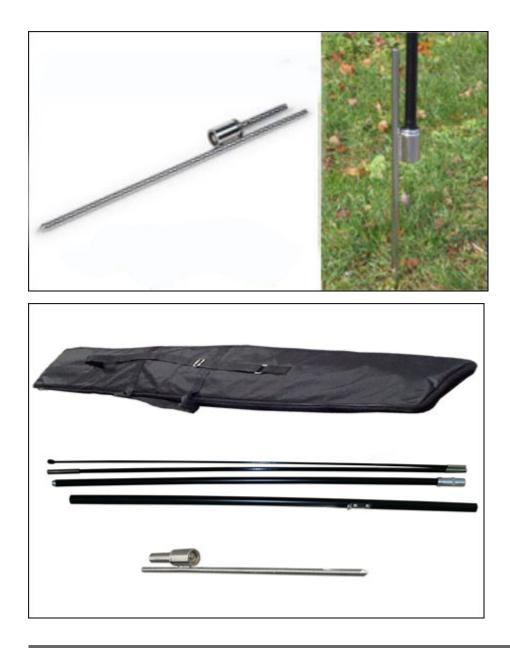

#### **Description:**

Wing Banners are great for indoor and outdoor use and are available in a range of sizes. The innovative rotating mechanism allows them to 'feather' out the wind and they are effective individually or in a cluster. Our wing banners are made up of 2 piece aluminum pole and 2 piece carbon pole that inside into `the` hem of a digitally printed and a full-color polyester weave banner that stands upright on the steel base. This portable flag stand are not designed to be used in winds exceeding 20 MPH.

# Details

| Material                   | Pole: Aluminum, Carbon; Base: Steel  |  |
|----------------------------|--------------------------------------|--|
| Banner Size                | 90cm W x 285cm H(35.5" W x 112.3" H) |  |
| Pole Height (without flag) | 4m(157")                             |  |
| Pole Height (with flag)    | 3.5m(137")                           |  |
| Package/pc                 | Double canvas bag                    |  |
| Package Size/ctn           | 16x23x126cm/5pcs(6"x9"x50"/5pcs)     |  |
| G.W./ctn                   | 26.8kg(58.9lb)                       |  |
| Base                       | Spike                                |  |