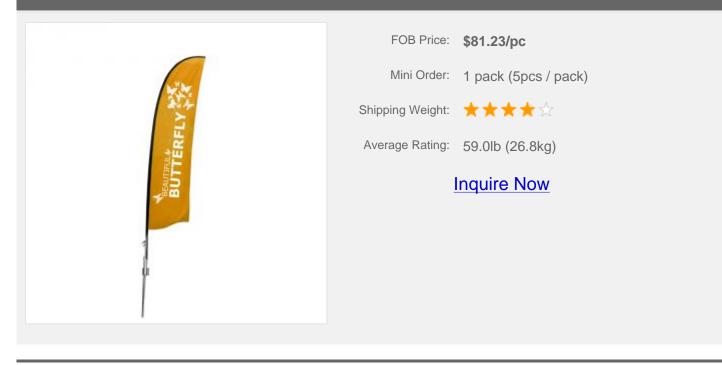

## 11.5 ft Wing Banner with Spike Base

#### **Description:**

Wing Banners are great for indoor and outdoor use and are available in a range of sizes. The innovative rotating mechanism allows them to 'feather' out the wind and they are effective individually or in a cluster. Our wing banners are made up of 2 piece aluminum pole and 2 piece carbon pole that inside into `the` hem of a digitally printed and a full-color polyester weave banner that stands upright on the steel base. This portable flag stand are not designed to be used in winds exceeding 20 MPH.

# Details

| Material                   | Pole: Aluminum, Carbon; Base: Steel  |  |
|----------------------------|--------------------------------------|--|
| Banner Size                | 90cm W x 285cm H(35.5" W x 112.3" H) |  |
| Pole Height (without flag) | 4m(157")                             |  |
| Pole Height (with flag)    | 3.5m(137")                           |  |
| Package/pc                 | Double canvas bag                    |  |
| Package Size/ctn           | 16x23x126cm/5pcs(6"x9"x50"/5pcs)     |  |
| G.W./ctn                   | 26.8kg(58.9lb)                       |  |
| Base                       | Spike                                |  |