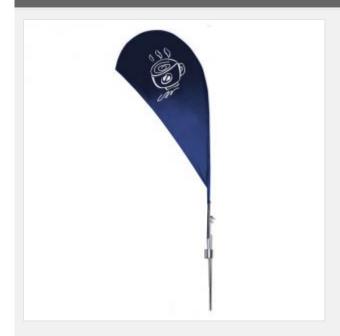

## 11.5 ft Teardrop Banner with Spike Base

Item Code: SIC-FB-ST-3

FOB Price: \$103/pc

Mini Order: 1 pack (5pcs / pack)

Average Rating: 70.4lb (32kg)

**Inquire Now** 

#### **Description:**

A teardrop banner, or banner flag, is the perfect tool if you're looking to increase the visibility of your business without breaking the bank. The large, full-color surface of a portable flag or branding banner creates movement that attracts the eyes of customers and gets your marketing message across. For the price you pay, we believe that they are one of the best "bang for your buck" advertising and signage solutions. This portable flag stand are not designed to be used in winds exceeding 20 MPH.

# Details

| Material                   | Pole: Aluminum, Carbon; Base: Steel   |
|----------------------------|---------------------------------------|
| Banner Size                | 120cm W x 300cm H(47.3" W x 118.2" H) |
| Pole Height (without flag) | 4.5m(177")                            |
| Pole Height (with flag)    | 3.5m(137")                            |
| Package/pc                 | Double canvas bag                     |
| Package Size/ctn           | 16x23x146cm/5pcs(6"x9"x58"/5pcs)      |
| G.W./ctn                   | 32kg(70.4lb)                          |
| Base                       | Spike                                 |
| Total Height               | 11.5ft                                |