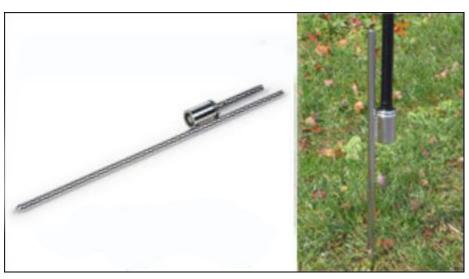

## Features:

- . Includes a teardrop flag with full color, CMYK digitally printed graphics.
- . Carbon composite fiber poles, superb flexibility to prevent breaking.
- . Ground spike for use on grass or earth.
- . Flagpole is lightweight .Simple handling, no tools required.

# Details

| Material                   | Pole: Aluminum, Carbon; Base: Steel   |
|----------------------------|---------------------------------------|
| Banner Size                | 120cm W x 300cm H(47.3" W x 118.2" H) |
| Pole Height (without flag) | 4.5m(177")                            |
| Pole Height (with flag)    | 3.5m(137")                            |
| Package/pc                 | Double canvas bag                     |
| Package Size/ctn           | 16x23x146cm/5pcs(6"x9"x58"/5pcs)      |
| G.W./ctn                   | 32kg(70.4lb)                          |
| Base                       | Spike                                 |
| Total Height               | 11.5ft                                |