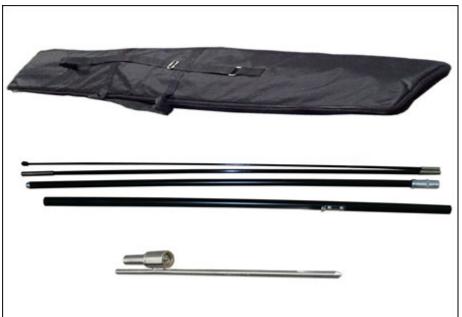

## Features:

- . Includes a teardrop flag with full color, CMYK digitally printed graphics.
- . Carbon composite fiber poles, superb flexibility to prevent breaking.
- . Ground spike for use on grass or earth.
- . Flagpole is lightweight .Simple handling, no tools required.

# Details

| Material                   | Pole: Aluminum, Carbon; Base: Steel   |
|----------------------------|---------------------------------------|
| Banner Size                | 120cm W x 300cm H(47.3" W x 118.2" H) |
| Pole Height (without flag) | 4.5m(177")                            |
| Pole Height (with flag)    | 3.5m(137")                            |
| Package/pc                 | Double canvas bag                     |
| Package Size/ctn           | 16x23x146cm/5pcs(6"x9"x58"/5pcs)      |
| G.W./ctn                   | 32kg(70.4lb)                          |
| Base                       | Spike                                 |
| Total Height               | 11.5ft                                |