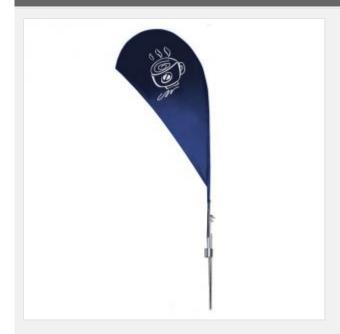

# 8.2 ft Teardrop Banner with Spike Base

Item Code: SIC-FB-ST-1

FOB Price: \$57.61/pc

Mini Order: 1 pack (5pcs / pack)

Shipping Weight:  $\star \star \star \star \star$ 

Average Rating: 47.3lb (21.5kg)

**Inquire Now** 

### Features:

- . Includes a teardrop flag with full color, CMYK digitally printed graphics.
- . Carbon composite fiber poles, superb flexibility to prevent breaking.
- . Ground spike for use on grass or earth.
- . Flagpole is lightweight .Simple handling, no tools required.

#### **Description:**

A teardrop banner, or banner flag, is the perfect tool if you're looking to increase the visibility of your business without breaking the bank. The large, full-colour surface of a portable flag or branding banner creates movement that attracts the eyes of customers and gets your marketing message across. For the price you pay, we believe that they are one of the best "bang for your buck" advertising and signage solutions. This portable flag stand are not designed to be used in winds exceeding 20 MPH.

# **Details**

| Material                   | Pole: Aluminum, Carbon; Base: Steel |
|----------------------------|-------------------------------------|
| Banner Size                | 80cm W x 185cm H(31.5" W x 72.8" H) |
| Pole Height (without flag) | 3.5m(137")                          |
| Pole Height (with flag)    | 2.5m(98")                           |
| Package/pc                 | Double canvas bag                   |

| Package Size/ctn | 16x23x106cm/5pcs(6"x9"x42"/5pcs) |
|------------------|----------------------------------|
| G.W./ctn         | 21.5kg(47.3lb)                   |
| Base             | Spike                            |
| Total Height     | 8.2ft                            |
| Graphic          | With                             |