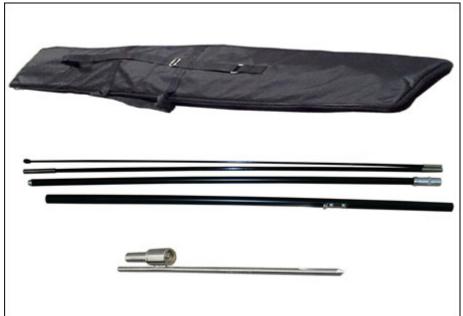

### Features:

- . Includes a teardrop flag with full color, CMYK digitally printed graphics.
- . Carbon composite fiber poles, superb flexibility to prevent breaking.
- . Ground spike for use on grass or earth.
- . Flagpole is lightweight .Simple handling, no tools required.

# **Details**

| Material                   | Pole: Aluminum, Carbon; Base: Steel |
|----------------------------|-------------------------------------|
| Banner Size                | 80cm W x 185cm H(31.5" W x 72.8" H) |
| Pole Height (without flag) | 3.5m(137")                          |
| Pole Height (with flag)    | 2.5m(98")                           |
| Package/pc                 | Double canvas bag                   |

| Package Size/ctn | 16x23x106cm/5pcs(6"x9"x42"/5pcs) |
|------------------|----------------------------------|
| G.W./ctn         | 21.5kg(47.3lb)                   |
| Base             | Spike                            |
| Total Height     | 8.2ft                            |
| Graphic          | With                             |