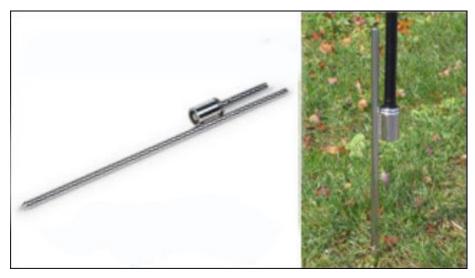

### Features:

- . Includes a teardrop flag with full color, CMYK digitally printed graphics.
- . Carbon composite fiber poles, superb flexibility to prevent breaking.
- . Ground spike for use on grass or earth.
- . Flagpole is lightweight .Simple handling, no tools required.

# **Details**

| Material                   | Pole: Aluminum, Carbon; Base: Steel |
|----------------------------|-------------------------------------|
| Banner Size                | 80cm W x 185cm H(31.5" W x 72.8" H) |
| Pole Height (without flag) | 3.5m(137")                          |
| Pole Height (with flag)    | 2.5m(98")                           |
| Package/pc                 | Double canvas bag                   |

| Package Size/ctn | 16x23x106cm/5pcs(6"x9"x42"/5pcs) |
|------------------|----------------------------------|
| G.W./ctn         | 21.5kg(47.3lb)                   |
| Base             | Spike                            |
| Total Height     | 8.2ft                            |
| Graphic          | With                             |