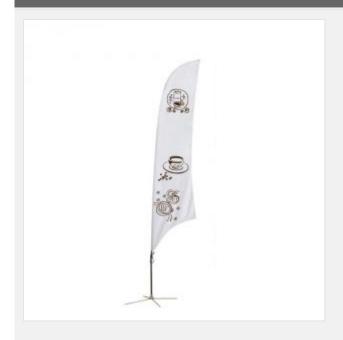

# 9.8 ft Feather Banner with Cross Base

Item Code: SIC-FB-CF-1

FOB Price: \$71.84/pc

Mini Order: 1 pack (5pcs / pack)

Average Rating: 58.3lb (26.5kg)

**Inquire Now** 

## Features:

- . Includes a feather flag with full color, CMYK digitally printed graphics.
- . Carbon composite fiber poles, superb flexibility to prevent breaking.
- . Rotating Cross Base For use on concrete or hard floors.
- . Flagpole is lightweight .Simple handling, no tools required.

#### Description:

A feather banner, or flying flag, is a very effective means of attracting more attention to your business. Our feather banners are made up of 2 piece aluminum pole and 2 piece carbon pole that inside into `the` hem of a digitally printed and a full-color polyester weave banner that stands upright on the steel base. This portable flag stand are not designed to be used in winds exceeding 20 MPH.

# **Details**

| Material                   | Pole: Aluminum, Carbon; Base: Steel |
|----------------------------|-------------------------------------|
| Banner Size                | 70cm W x 235cm H(27.6" W x 92.6" H) |
| Pole Height (without flag) | 3.5m(137")                          |
| Pole Height (with flag)    | 3m(118")                            |
| Package/pc                 | Double canvas bag                   |
| Package Size/ctn           | 16x23x106cm/5pcs(6"x9"x42"/5pcs)    |
| G.W./ctn                   | 26.5kg(58.3lb)                      |
| Base                       | Cross                               |
| Total Height               | 9.8ft                               |
| Graphic                    | With                                |