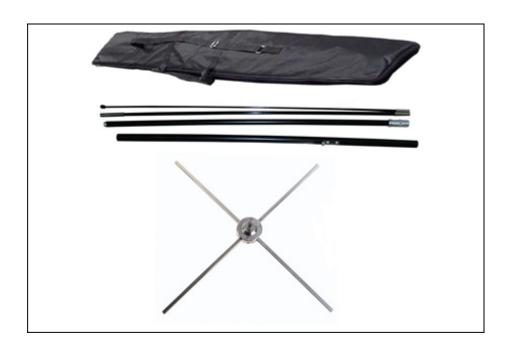

## Features:

- . Includes a feather flag with full color, CMYK digitally printed graphics.
- . Carbon composite fiber poles, superb flexibility to prevent breaking.
- . Rotating Cross Base For use on concrete or hard floors.
- . Flagpole is lightweight .Simple handling, no tools required.

#### Description:

A feather banner, or flying flag, is a very effective means of attracting more attention to your business. Our feather banners are made up of 2 piece aluminum pole and 2 piece carbon pole that inside into `the` hem of a digitally printed and a full-color polyester weave banner that stands upright on the steel base. This portable flag stand are not designed to be used in winds exceeding 20 MPH.

# **Details**

| Material                   | Pole: Aluminum, Carbon; Base: Steel |
|----------------------------|-------------------------------------|
| Banner Size                | 70cm W x 235cm H(27.6" W x 92.6" H) |
| Pole Height (without flag) | 3.5m(137")                          |
| Pole Height (with flag)    | 3m(118")                            |
| Package/pc                 | Double canvas bag                   |
| Package Size/ctn           | 16x23x106cm/5pcs(6"x9"x42"/5pcs)    |
| G.W./ctn                   | 26.5kg(58.3lb)                      |
| Base                       | Cross                               |
| Total Height               | 9.8ft                               |
| Graphic                    | With                                |