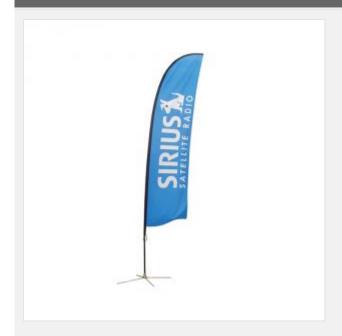

# 9.8 ft Wing Banner with Cross Base

Item Code: SIC-FB-CWING-1

FOB Price: \$71.84/pc

Mini Order: 1 pack (5pcs / pack)

Shipping Weight:  $\star\star\star\star\star\star$ 

Average Rating: 58.3lb (26.5kg)

**Inquire Now** 

#### **Description:**

Wing Banners are great for indoor and outdoor use and are available in a range of sizes. The innovative rotating mechanism allows them to 'feather' out the wind and they are effective individually or in a cluster. Our wing banners are made up of 2 piece aluminum pole and 2 piece carbon pole that inside into `the` hem of a digitally printed and a full-color polyester weave banner that stands upright on the steel base. This portable flag stand are not designed to be used in winds exceeding 20 MPH.

## **Details**

| Material                   | Pole: Aluminum, Carbon; Base: Steel |
|----------------------------|-------------------------------------|
| Banner Size                | 70cm W x 235cm H(27.6" W x 92.6" H) |
| Pole Height (without flag) | 3.5m(137")                          |
| Pole Height (with flag)    | 3m(118")                            |
| Package/pc                 | Double canvas bag                   |
| Package Size/ctn           | 16x23x106cm/5pcs(6"x9"x42"/5pcs)    |
| G.W./ctn                   | 26.5kg(58.3lb)                      |
| Base                       | Cross                               |
| Total Height               | 9.8ft                               |
| Graphic                    | With                                |