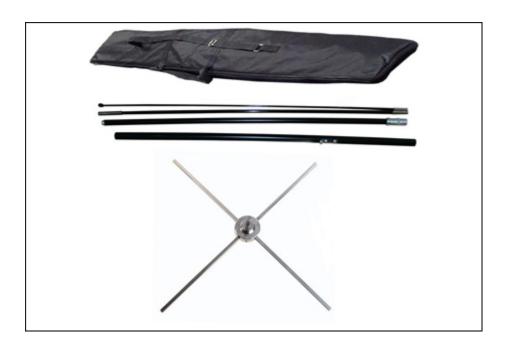

#### **Description:**

Wing Banners are great for indoor and outdoor use and are available in a range of sizes. The innovative rotating mechanism allows them to 'feather' out the wind and they are effective individually or in a cluster. Our wing banners are made up of 2 piece aluminum pole and 2 piece carbon pole that inside into `the` hem of a digitally printed and a full-color polyester weave banner that stands upright on the steel base. This portable flag stand are not designed to be used in winds exceeding 20 MPH.

## **Details**

| Material                   | Pole: Aluminum, Carbon; Base: Steel |
|----------------------------|-------------------------------------|
| Banner Size                | 70cm W x 235cm H(27.6" W x 92.6" H) |
| Pole Height (without flag) | 3.5m(137")                          |
| Pole Height (with flag)    | 3m(118")                            |
| Package/pc                 | Double canvas bag                   |
| Package Size/ctn           | 16x23x106cm/5pcs(6"x9"x42"/5pcs)    |
| G.W./ctn                   | 26.5kg(58.3lb)                      |
| Base                       | Cross                               |
| Total Height               | 9.8ft                               |
| Graphic                    | With                                |