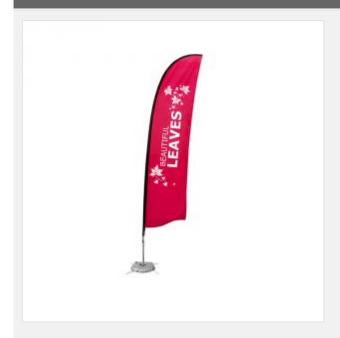

# 13.1 ft Wing Banner with Cross Water Bag Base

Item Code: SIC-FB-CWW-3

FOB Price: \$105/pc

Mini Order: 1 pack (5pcs / pack)

Average Rating: 82.5lb (37.5kg)

**Inquire Now** 

#### Description:

Wing Banners are great for indoor and outdoor use and are available in a range of sizes. The innovative rotating mechanism allows them to 'feather' out the wind and they are effective individually or in a cluster. Our wing banners are made up of 2 piece aluminum pole and 2 piece carbon pole that inside into `the` hem of a digitally printed and a full-color polyester weave banner that stands upright on the steel base. This portable flag stand are not designed to be used in winds exceeding 20 MPH.

## **Details**

| Material                   | Pole: Aluminum, Carbon; Base: Steel |
|----------------------------|-------------------------------------|
| Banner Size                | 90cm W x 330cm H(35.5" W x 130" H)  |
| Pole Height (without flag) | 4.5m(177")                          |
| Pole Height (with flag)    | 4m(157")                            |
| Package/pc                 | Double canvas bag                   |
| Package Size/ctn           | 16x23x146cm/5pcs(6"x9"x58"/5pcs)    |
| G.W./ctn                   | 37.5kg(82.5lb)                      |
| Base                       | Cross and Water Bag                 |
| Total Height               | 13.1ft                              |
| Graphic                    | With                                |