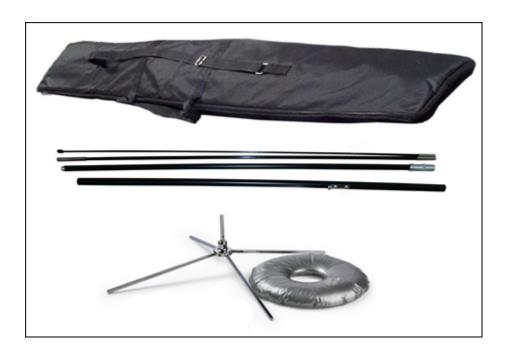

#### Features:

- . Includes a wing flag with full color, CMYK digitally printed graphics.
- . Carbon composite fiber poles, superb flexibility to prevent breaking.
- . The Water Base is designed to fit over the Rotating Base above, this gives greater stability outdoors in windy weather.
- . Flagpole is lightweight .Simple handling, no tools required.

#### Description:

Wing Banners are great for indoor and outdoor use and are available in a range of sizes. The innovative rotating mechanism allows them to 'feather' out the wind and they are effective individually or in a cluster. Our wing banners are made up of 2 piece aluminum pole and 2 piece carbon pole that inside into `the` hem of a digitally printed and a full-color polyester weave banner that stands upright on the steel base. This portable flag stand are not designed to be used in winds exceeding 20 MPH.

## **Details**

| Material                   | Pole: Aluminum, Carbon; Base: Steel |
|----------------------------|-------------------------------------|
| Banner Size                | 90cm W x 330cm H(35.5" W x 130" H)  |
| Pole Height (without flag) | 4.5m(177")                          |
| Pole Height (with flag)    | 4m(157")                            |
| Package/pc                 | Double canvas bag                   |
| Package Size/ctn           | 16x23x146cm/5pcs(6"x9"x58"/5pcs)    |
| G.W./ctn                   | 37.5kg(82.5lb)                      |
| Base                       | Cross and Water Bag                 |
| Total Height               | 13.1ft                              |
| Graphic                    | With                                |