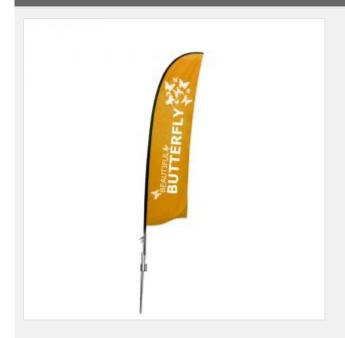

## 9.8 ft Wing Banner with Spike Base

Item Code: SIC-FB-SWING-1

FOB Price: \$61.49/pc

Mini Order: 1 pack (5pcs / pack)

Shipping Weight:  $\star\star\star\star\star\star$ 

Average Rating: 47.3lb (21.5kg)

**Inquire Now** 

#### Description:

Wing Banners are great for indoor and outdoor use and are available in a range of sizes. The innovative rotating mechanism allows them to 'feather' out the wind and they are effective individually or in a cluster. Our wing banners are made up of 2 piece aluminum pole and 2 piece carbon pole that inside into `the` hem of a digitally printed and a full-color polyester weave banner that stands upright on the steel base. This portable flag stand are not designed to be used in winds exceeding 20 MPH.

# **Details**

| Material                   | Pole: Aluminum, Carbon; Base: Steel |
|----------------------------|-------------------------------------|
| Banner Size                | 70cm W x 235cm H(27.6" W x 92.6" H) |
| Pole Height (without flag) | 3.5m(137")                          |
| Pole Height (with flag)    | 3m(118")                            |
| Package/pc                 | Double canvas bag                   |
| Package Size/ctn           | 16x23x106cm/5pcs(6"x9"x42"/5pcs)    |
| G.W./ctn                   | 21.5kg(47.3lb)                      |
| Base                       | Spike                               |