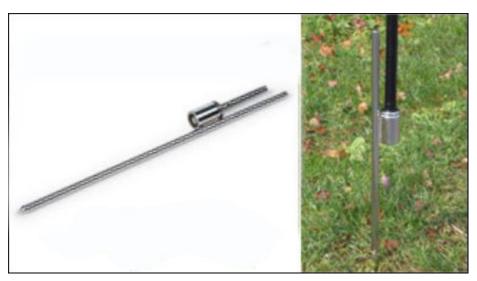

#### Features:

- . Includes a wing flag with full color, CMYK digitally printed graphics.
- . Carbon composite fiber poles, superb flexibility to prevent breaking.
- . Ground spike for use on grass or earth.
- . Flagpole is lightweight .Simple handling, no tools required.

# **Details**

| Material                   | Pole: Aluminum, Carbon; Base: Steel |
|----------------------------|-------------------------------------|
| Banner Size                | 70cm W x 235cm H(27.6" W x 92.6" H) |
| Pole Height (without flag) | 3.5m(137")                          |
| Pole Height (with flag)    | 3m(118")                            |
| Package/pc                 | Double canvas bag                   |
| Package Size/ctn           | 16x23x106cm/5pcs(6"x9"x42"/5pcs)    |
| G.W./ctn                   | 21.5kg(47.3lb)                      |
| Base                       | Spike                               |