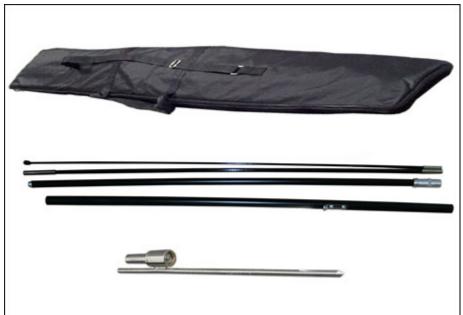

#### Description:

Wing Banners are great for indoor and outdoor use and are available in a range of sizes. The innovative rotating mechanism allows them to 'feather' out the wind and they are effective individually or in a cluster. Our wing banners are made up of 2 piece aluminum pole and 2 piece carbon pole that inside into `the` hem of a digitally printed and a full-color polyester weave banner that stands upright on the steel base. This portable flag stand are not designed to be used in winds exceeding 20 MPH.

# **Details**

| Material                   | Pole: Aluminum, Carbon; Base: Steel |
|----------------------------|-------------------------------------|
| Banner Size                | 70cm W x 235cm H(27.6" W x 92.6" H) |
| Pole Height (without flag) | 3.5m(137")                          |
| Pole Height (with flag)    | 3m(118")                            |
| Package/pc                 | Double canvas bag                   |
| Package Size/ctn           | 16x23x106cm/5pcs(6"x9"x42"/5pcs)    |
| G.W./ctn                   | 21.5kg(47.3lb)                      |
| Base                       | Spike                               |