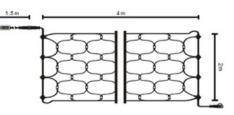

#### **Description:**

Outdoor and Indoor use Multi-Fix compatible Brilliant shine LED light Low heat emission Low power consumption Super long life time Protection Class: IP44 Eight different colors.

LEDNLR-648 Dimension: 4x2m 230V\50.6W\648LEDs Max. connection: 10 sets (80m²)

#### **Characteristics:**

157.5" x 78.7" (4 x 2m), 648 LEDs, with sealed cap.
59.1" (1.5m) 2 x 0.75sqmm lead cable with DN005 outdoor plug, connectable.
230V.
Packaged by colorful carton.