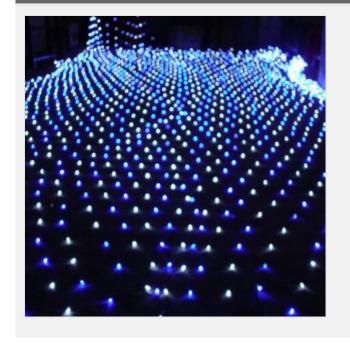

#### **Description:**

Outdoor and Indoor use Multi-Fix compatible Brilliant shine LED light Low heat emission Low power consumption Super long life time Protection Class: IP44 Eight different colors.

LEDNLR-648 Dimension: 4x2m 230V\50.6W\648LEDs Max. connection: 10 sets (80m²)

#### **Characteristics:**

157.5" x 78.7" (4 x 2m), 648 LEDs, with sealed cap.
59.1" (1.5m) 2 x 0.75sqmm lead cable with DN005 outdoor plug, connectable.
230V.
Packaged by colorful carton.