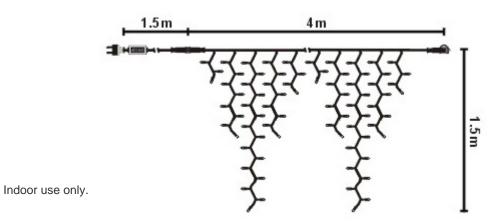

#### **Characteristics:**

Length: 157.5" (4m) (4 series of 1m).

Bulbs of string: 3/8/15/8/4.

Length of string: 30/80/150/80/40cm.

230V/18.4W/304LEDs.

Max.Connection: 30sets 590.6' (180m).