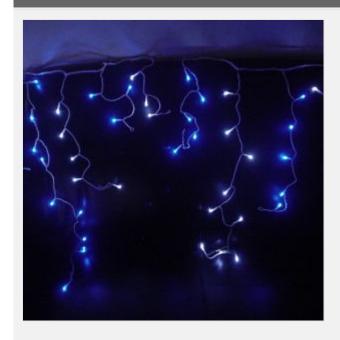

### **Description:**

Double Isolation of PVC cable.
Shiny LED lighting
Replaceable lights.
Low heat emission.
Low power consumption.
Exceptional long life.
Variety of eight different colors.

#### **Characteristics:**

Length: 157.5" (4m) (4 series of 1m).

Bulbs of string: 3/8/15/8/4.

Length of string: 30/80/150/80/40cm.

230V/18.4W/304LEDs.

Max.Connection: 30sets 590.6' (180m).