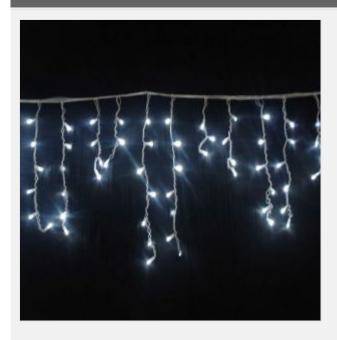

# (4 x 1.5M)LED Icicle Light

Item Code: DS-LEDIPLR-38-150-304

FOB Price: \$33.55/roll

Mini Order: 6 packs

Average Rating: 0.0lb (0.01kg)

**Inquire Now** 

### Characteristics:

Including 16 sparkle LEDs

157.5" x 59.1" (4 x 1.5m), total of 304 LEDs, with sealed cap, 3/8/15/8/4 structure. 59.1" (1.5m) 2 x 0.75sqmm lead cable with DN005 outdoor plug, 3A AC/DC, connectable. 230V.

#### Usage:

This icicle light may be used in; building walls, roofs, windows and other similar places for decoration.

Notice: We provide "Icicle light" with different length, bulbs number, and colors so you can choose depending your needs. Most customers demand can be satisfied.