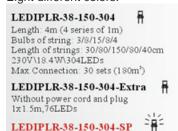

# (4 x 1.5M)LED Icicle Light

Item Code: DS-LEDIPLR-38-150-304

FOB Price: \$33.55/roll

Mini Order: 6 packs

Average Rating: 0.0lb (0.01kg)

**Inquire Now** 

### Characteristics:

Including 16 sparkle LEDs

157.5" x 59.1" (4 x 1.5m), total of 304 LEDs, with sealed cap, 3/8/15/8/4 structure. 59.1" (1.5m) 2 x 0.75sqmm lead cable with DN005 outdoor plug, 3A AC/DC, connectable. 230V.