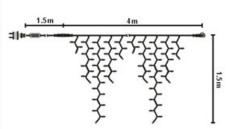

### Characteristics:

Including 16 sparkle LEDs

157.5" x 59.1" (4 x 1.5m), total of 304 LEDs, with sealed cap, 3/8/15/8/4 structure. 59.1" (1.5m) 2 x 0.75sqmm lead cable with DN005 outdoor plug, 3A AC/DC, connectable. 230V.