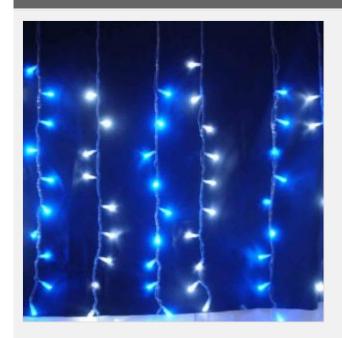

### Description:

Indoor use only.

Double Isolation of PVC cable.

Replaceable lights.

Connectable extension.

Shiny LED light.
Low heat emission.
Low power consumption.
Exceptional long life.
Variety of eight different colors.

#### **Characteristics:**

No.of string: 20. Bulbs of string: 30LEDs. Length of strings: 118.1" (3m). 230V/46W/600LEDs. Max.Connection:12sets 236.2' (72m).