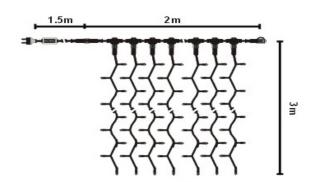

#### **Characteristics:**

No.of string: 20. Bulbs of string: 30LEDs. Length of strings: 118.1" (3m). 230V/46W/600LEDs. Max.Connection:12sets 236.2' (72m).