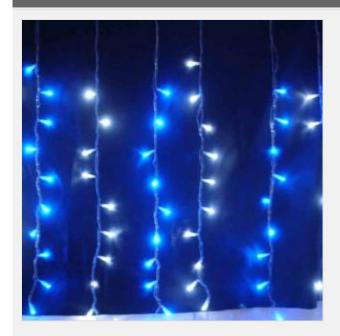

## Description:

Outdoor and Indoor use Multi-Fix compatible Brilliant shine LED light Low heat emission Low power consumption Super long life time Protection Class: IP44 Eight different colors.

### Usage:

This curtain light may be used in: building walls, windows and other similar places for decoration.

Notice: We provide curtain light with different length, bulbs number, and colors so you can choose depending your needs. Most customers demand can be satisfied.