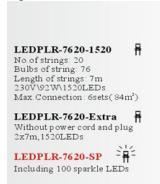

#### **Characteristics:**

20 strings, 118.1" (3m)/string, 2M main cable, 30 LEDs/string, totalled 600LEDs, with sealed cap. 59.1" (1.5m) 2\*0.75sqmm lead cable with DN005 outdoor plug, 3A AC/DC, connectable. 230V, 92W.