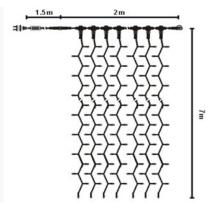

#### **Characteristics:**

20 strings, 118.1" (3m)/string, 2M main cable, 30 LEDs/string, totalled 600LEDs, with sealed cap. 59.1" (1.5m) 2\*0.75sqmm lead cable with DN005 outdoor plug, 3A AC/DC, connectable. 230V, 92W.