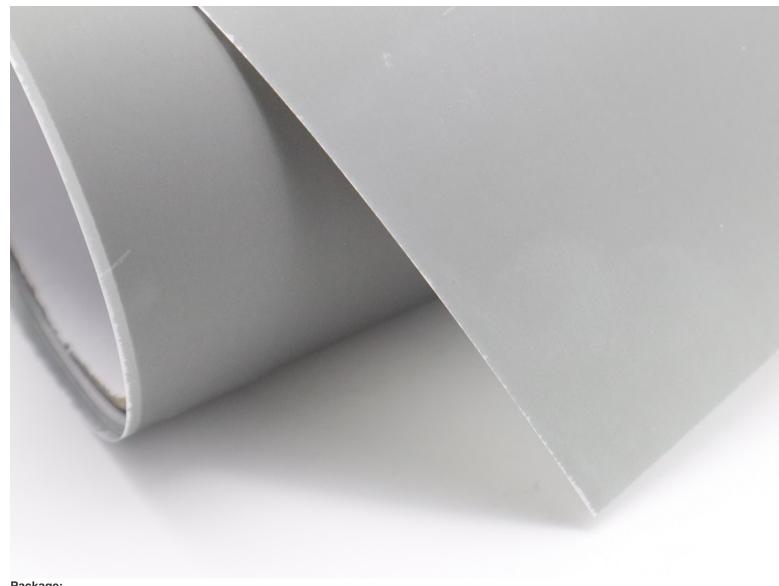

Package: Packing Size: 13.8in x 4.3in x 4.3in/35cm x 11cm x 11cm Gross Weight: 2.2lbs/1kg