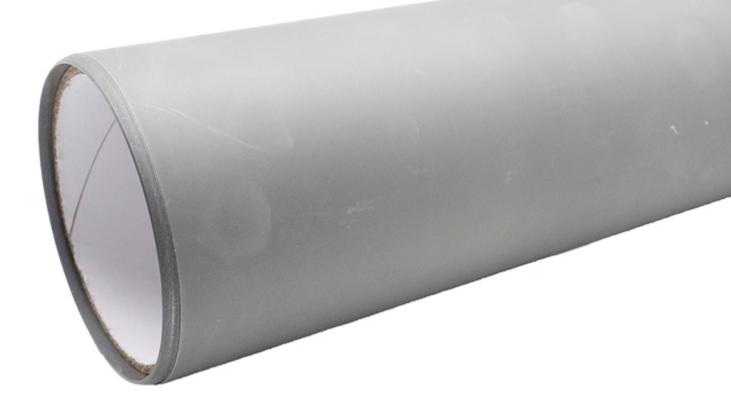

US Stock, CALCA 11.8in x 16.4ft DTF Black Temperature Change Sensitive Film Roll,Cold Peel

DTF transfer black temperature change Sensitive film is a hybrid cold peel. This is a solution so versatile that gives you bright colors and is premium coated. You and your customers will be amazed and happy.

**NOTE:** This product needs DTF Inks and DTF Powder. **Instructions:** 

- Size: 11.8in×16.4ft/30cm×5m
- Print side: Coated printable single side, Glossy back non-printable.
- Press time: 10sec at 329 ?(165?).
- Inner core: 2.95in/7.5cm
- Cold Peel