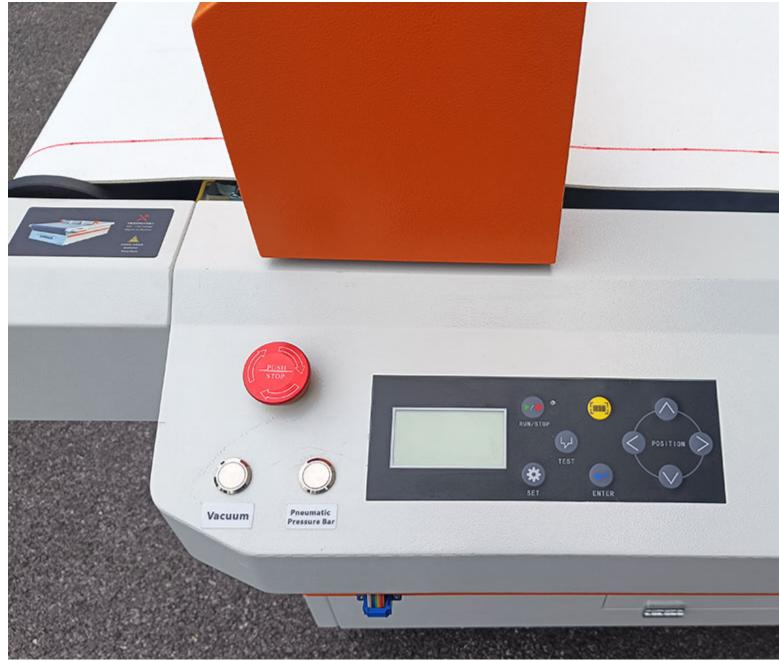

### **NMB BEARING**

Well known as high precisio long working life.

Note:

The device has a CCD camera and does not have barcode scanning function. The yellow button is the standby button. If you need to scan the barcode, please contact customer service.