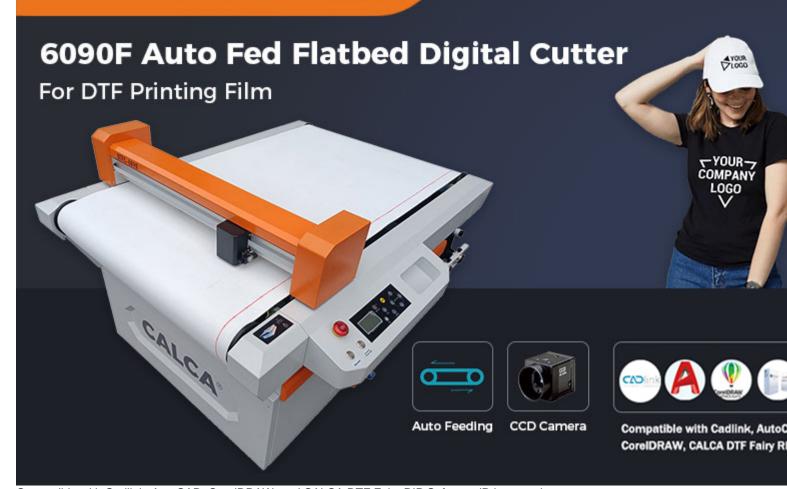

#### US Stock CALCA 32" x 36" Auto Fed Flatbed Digital Cutter Roll Cutter for DTF / UV DTF

Flatbed cutter with conveyor feeding, a special purpose auto fed flatbed digital cutter for DTF industry with features optimized according to characters of material applied in the DTF field.

Super easy installation, one-key operation and high efficiency make CALCA 6090F a right-hand man for DTF, Heat transfer apparel industries.

# **CALCA® DTFC Series**

Welcome to become o

Compatible with Cadlink, AutoCAD, CorelDRAW, and CALCA DTF Fairy RIP Software (Print-to-cut). Batch cutting, guarantee of high efficiency.

Gang sheets are widely used in the production of custom dtf heat transfers – both screen printed and digitally manufactured. CALCA roll cnc cutter can maximize your efficiency and minimize the cost.