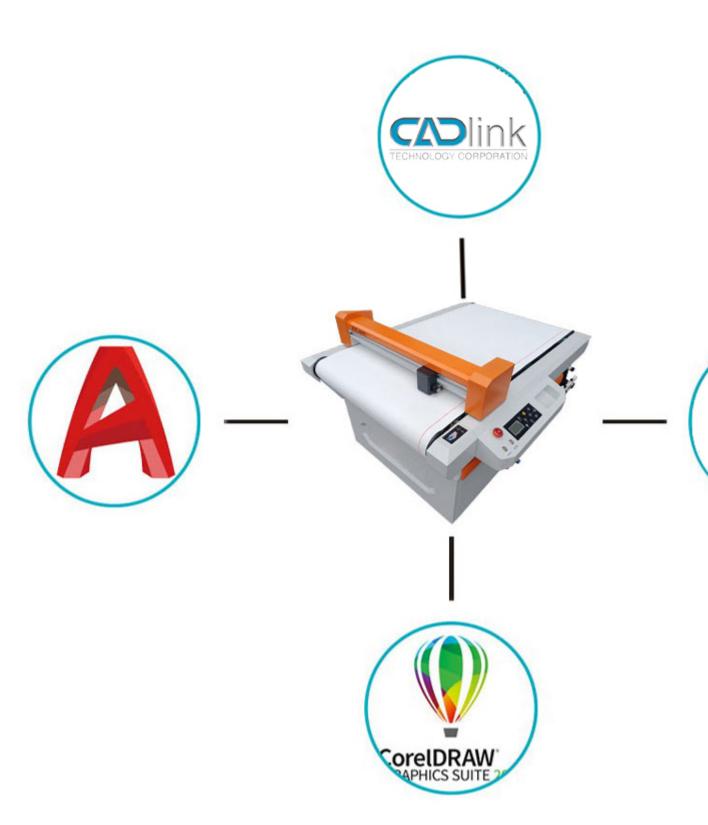

# **CALCA® DTFC Series**

Welcome to become o

Compatible with Cadlink, AutoCAD, CorelDRAW, and CALCA DTF Fairy RIP Software (Print-to-cut). Batch cutting, guarantee of high efficiency.

Gang sheets are widely used in the production of custom dtf heat transfers – both screen printed and digitally manufactured. CALCA roll cnc cutter can maximize your efficiency and minimize the cost.