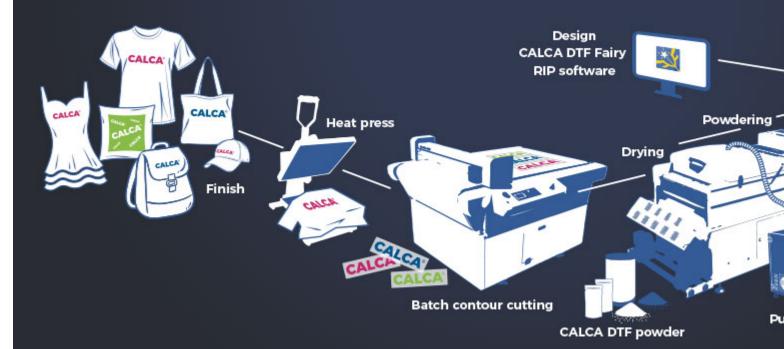

igital Cutter Roll Cutter for DTF / UV DTF

Flatbed cutter with conveyor feeding, a special purpose auto fed flatbed digital cutter for DTF industry with features optimized according to characters of material applied in the DTF field.

Super easy installation, one-key operation and high efficiency make CALCA 6090F a right-hand man for DTF, Heat transfer apparel industries.

# **CALCA® DTFC Series**

Welcome to become o



Compatible with Cadlink, AutoCAD, CorelDRAW, and CALCA DTF Fairy RIP Software (Print-to-cut). Batch cutting, guarantee of high efficiency.

Gang sheets are widely used in the production of custom dtf heat transfers – both screen printed and digitally manufactured. CALCA roll cnc cutter can maximize your efficiency and minimize the cost.

# **CALCA Complete DTF Workflo**



## Complete DTF Workflow for FACTORIES



#### **Spare Part Package includes:**

1set x User manual

2pcs x Blade holder

6pcs x Blade

1set x Allen wrench

1pcs x Power Cable

1pcs x USB Cable

1pcs x U Disk 1pcs x SignWorkPro 1pcs x Fan with silencer

#### Application:

Used for fraffic signs industry, vehicle decoration, automotive aftermarket, sign makers, packaging, apparel signing, shoes designing, bags designing, composite industry, offset printing, samples making, POP displays, and more. It is an efficient solution of perforation cutting, half cutting, creasing, marking, etc.







**Garment/Shoe Pattern** 

Sign Graphics Labels







Traffic Signage

Sticker

#### **Applicable Media:**

Reflective sheeting, PPF, Window Tint, PPE, PET, PVC, Vinyl Sticker, etc.





Cardboard

V