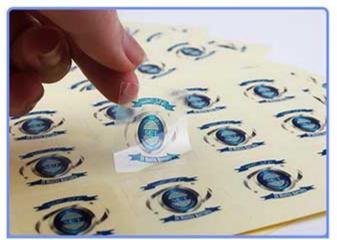

#### Application:

Used for fraffic signs industry, vehicle decoration, automotive aftermarket, sign makers, packaging, apparel signing, shoes designing, bags designing, composite industry, offset printing, samples making, POP displays, and more. It is an efficient solution of perforation cutting, half cutting, creasing, marking, etc.

**Garment/Shoe Pattern** 

Sign Graphics Labels

Traffic Signage

Sticker

#### **Applicable Media:**

Reflective sheeting, PPF, Window Tint, PPE, PET, PVC, Vinyl Sticker, etc.

Cardboard

Vinyl Sticker

PVC

**PET Film** 

M

Reflective Film

Adhesive Sticker

Features: