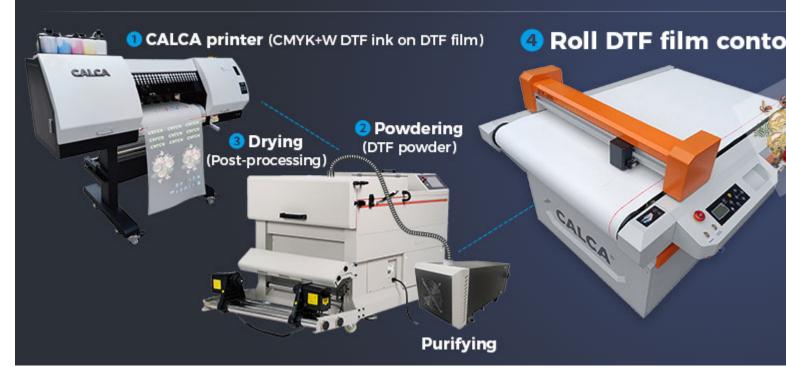

Flatbed cutter with conveyor feeding, a special purpose auto fed flatbed digital cutter for DTF industry with features optimized according to characters of material applied in the DTF field.

Super easy installation, one-key operation and high efficiency make CALCA 6090F a right-hand man for DTF, Heat transfer apparel industries.

# **CALCA® DTFC Series**

Welcome to become o



Compatible with Cadlink, AutoCAD, CorelDRAW, and CALCA DTF Fairy RIP Software (Print-to-cut). Batch cutting, guarantee of high efficiency.

Gang sheets are widely used in the production of custom dtf heat transfers – both screen printed and digitally manufactured. CALCA roll cnc cutter can maximize your efficiency and minimize the cost.

# **CALCA Complete DTF Workflo**



## Complete DTF Workflow for FACTORIES



#### **Spare Part Package includes:**

1set x User manual

2pcs x Blade holder

6pcs x Blade

1set x Allen wrench

1pcs x Power Cable

1pcs x USB Cable

1pcs x U Disk 1pcs x SignWorkPro 1pcs x Fan with silencer

#### Application:

Used for fraffic signs industry, vehicle decoration, automotive aftermarket, sign makers, packaging, apparel signing, shoes designing, bags designing, composite industry, offset printing, samples making, POP displays, and more. It is an efficient solution of perforation cutting, half cutting, creasing, marking, etc.







**Garment/Shoe Pattern** 

Sign Graphics Labels







Traffic Signage

Sticker

#### **Applicable Media:**

Reflective sheeting, PPF, Window Tint, PPE, PET, PVC, Vinyl Sticker, etc.





Cardboard

Vinyl Sticker







PVC

**PET Film**