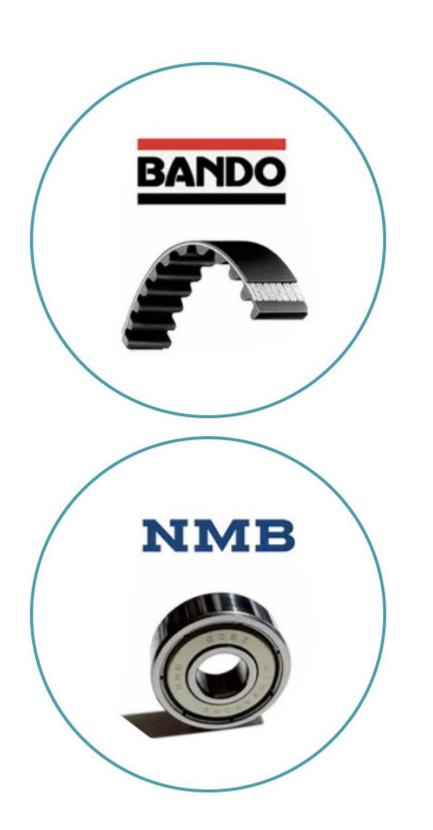

## **QUALITY COMPONENTS**

For outstanding performance reliable working, we only use brand name components like

### **NMB BEARING**

Well known as high precisio long working life.

Note:

The device has a CCD camera and does not have barcode scanning function. The yellow button is the standby button. If you need to scan the barcode, please contact customer service.