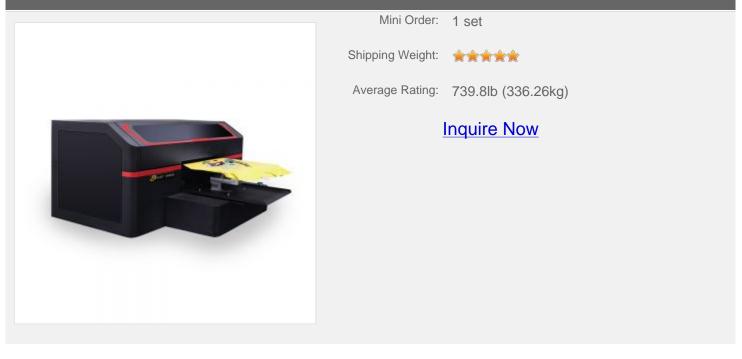

# US Stock, Refurbished Single Station Direct to Garment Printer With 8 Industrial Heads

Item Code: RFB-DTG-TEXJET-4050G-US

#### Attention:

This machine is for the exhibition. Our technician has tested a few times, machine functioning well. The Products in US Stock, this is the price only for local pick-up. US Stock, Refurbished Single Station Direct to Garment Printer With 8 Industrial Heads

#### Parameter:

Print Head & Quantity: Inkjet Heads GH2220 & 8 pcs Printing Mode: Standard Mode: 46s / Production Mode: 70s Max Printing Size: 15.7" x 19" (400mm x 480mm) Ink Type: Pigment ink Ink Color: CMYK+White and more colors Fabric Type: cotton, linen Working Condition: Temperature: 68?-86?(20°C-30°C); Humidity: 45%-85% Language: Chinese / English RIP Software: TEXJET RIP Operating System: Windows XP, Windows 7, Windows 8, Windows 10 Hardware: CPU: Intercore i5 / memory: 4G / Discrete Graphics Image forma: Png, Jpg, Tiff Machine Size: 54" x 40" x 25.6" / 138 x 102 x 65 cm