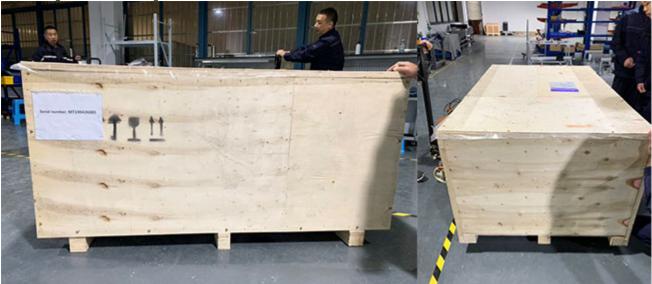

#### Package:

Packing Size: 67" x 45" x 33.8" / 170 cm x 115 cm x 86 cm Gross weight: 484lbs / 220 kg

Copyright © 1999-2013 by Beijing ChinaSigns Information Company Limited All Rights Reserved.

Email:info@sign-in-china.com Tel:+86 132 6410 3286 www.sign-in-china.com