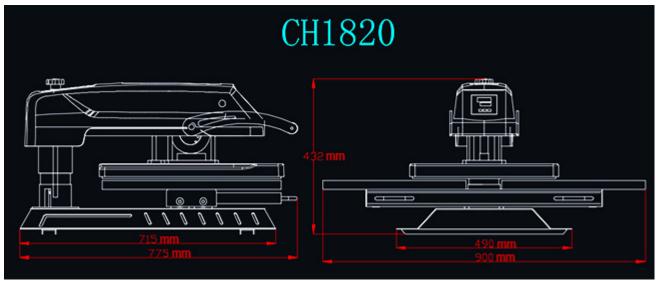

## Specification:

• Voltage: 110V, 50Hz, 1P, 16A

• Power: 1800W

• Transfer Temperature: 0-250°C

• Time: 0-999s

• Platen Size: 16"X24"(40x60cm)

Maximum substrate thickness: 1.5"(4cm)Packing Size: 39.0"x34.6"x22.8"(99x88x58cm)

• Packing Weight: 207.2lbs (94kg)