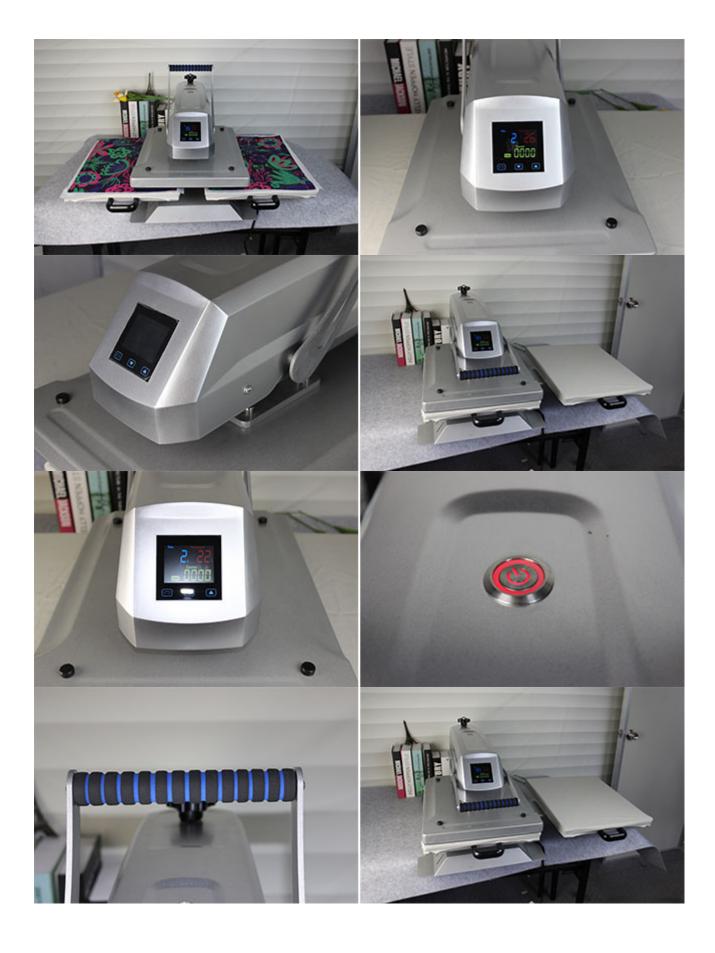

#### Feature:

1. Dual-Platen

High Efficiency

2. Eccentric Bearing Structure

High Pressure

3. One-piece Molding Cover

Stream line structure, No welding joint on the whole machine

4. Increase the height between the up and down platen

Suitable for thick item, will not scratch the sublimation paper when the heating plate shuttles.