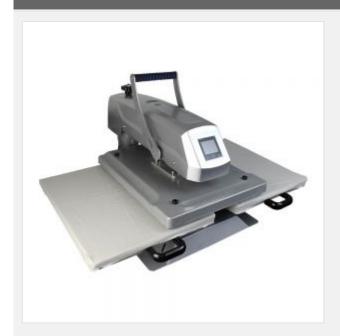

# 16"x24" Manual Dual Platen Sublimation Heat Press Machine

Item Code: HTM-CH1820-III-US

Mini Order: 1 set

Average Rating: 222.3lb (101.06kg)

**Inquire Now** 

# **Description:**

The is one set of heat press machine with double working station, which can increase the productivity. It uses the one piece molding cover, and it's very beautiful.