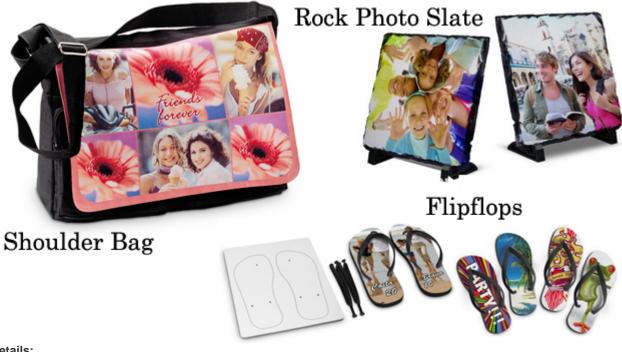

# Application:

This manual T-shirt heat press machine is widely used for transfer imageto T shirts, cloth, mouse pads, rock photos, tiles, backpack school bag, wallet bag, etc.

Details: