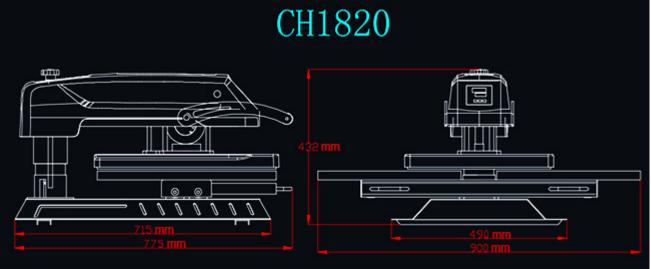

#### Specification:

- Voltage: 110V, 50Hz, 1P, 16A
- Power: 1800W
- Transfer Temperature: 0-250°C
- Time: 0-999s

- Platen Size: 16"X24"(40x60cm)
- Maximum substrate thickness: 1.5"(4cm)
- Packing Size: 39.0"x34.6"x22.8"(99x88x58cm)
- Packing Weight: 207.2lbs (94kg)