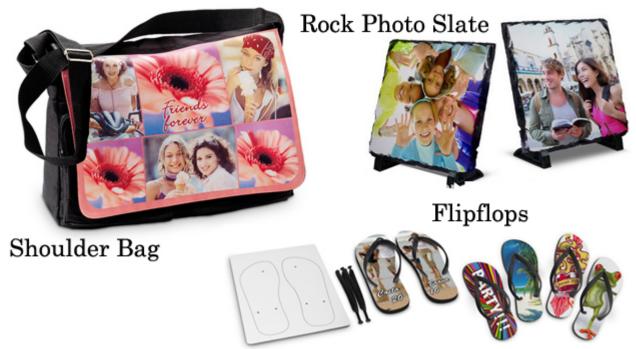

#### Application:

This manual T-shirt heat press machine is widely used for transfer imageto T shirts, cloth, mouse pads, rock photos, tiles, backpack school bag, wallet bag, etc.

**Details:** 