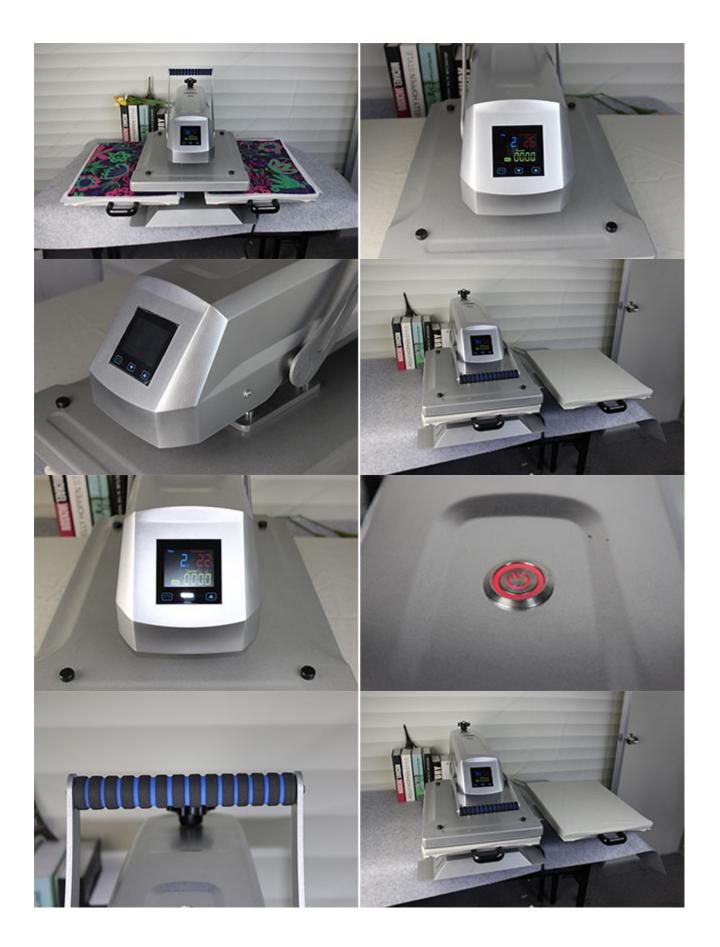

#### Feature:

1. Dual-Platen

- High Efficiency
- 2. Eccentric Bearing Structure
- High Pressure
- 3. One-piece Molding Cover
- Stream line structure, No welding joint on the whole machine
- 4. Increase the height between the up and down platen
- Suitable for thick item, will not scratch the sublimation paper when the heating plate shuttles.