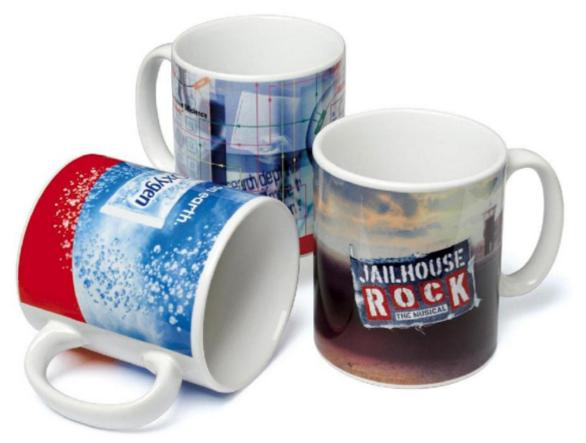

## **Description:**

This classic Grade AA 11oz. white mug with Orca coating and dishwashes proof is one of the best selling products in the sublimation industry. This white sublimation mugs can be print any personal photos, company logos, and other images you like for promotions, gifts, personal keepsakes, artwork showcasing, and many more. These beautifully coated mugs are produced from the highest quality factories in China and sold throughout the world.