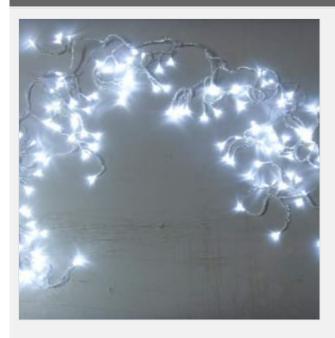

# (3\*0.5M)LED Icicle Light

Item Code: DS-LEDIPL-I-5730-114

FOB Price: \$26.84/roll

Mini Order: 10 packs

Average Rating: Ib (kg)

**Inquire Now** 

### Description:

Indoor use only.
Double Isolation PVC cable.
Brilliant shine LED light.
Replaceable segments.
Low heat emission.
Low power consumption.
Super long life time.
There are eight kinds of colrs.

#### **Characteristics:**

Length: 118.1" (3m) (2series of 1.5m).

Bulbs of string: 3/4/5/4/3.

Length of string: 30/40/50/40/30cm.

230V/9.2W/114LEDs.

Max.Connection: 50sets 246.1' (75m).

Color Carton.

#### Application:

This curtain light may be used in the buildin10g wall, window and other similar places decoration.

Notice: We have different colors as; red, orange, yellow, amber, green, white, warm white, pink, etc.