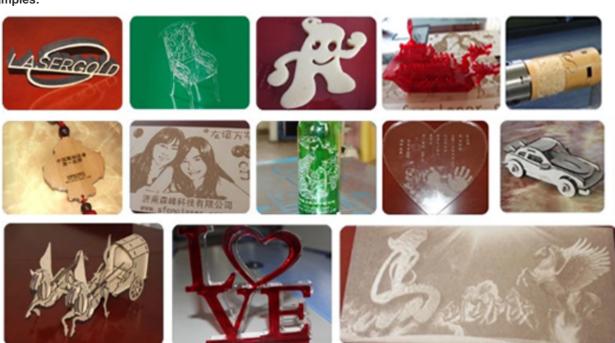

ns with more stable light beam and accurate postpositional red light position are adopted,
- 3. Convenient putting in and putting away of materials. Working space can be opened totally and platform can be adjusted by up-and-down device.
- 4. Engraving speed and precision can be up to leading level in China.
- 5.Design software of CAD, CORELDRAW,PHOTOSHOP are all supported for friendly human-computer interface and demand of the industries on-the-spot
- 6.It is mainly used for processing carfts and gift such as engraving on wooden boards, acrylic and double-color boards.

Applicable Industries: crafts and gifts

**Applicable Materials:**non-metal materials like leather,cloth,rubber,wooden boards,bamboo products,organic glass,plastics,marble,jade,crystal,etc. **Details?** 





### Samples: