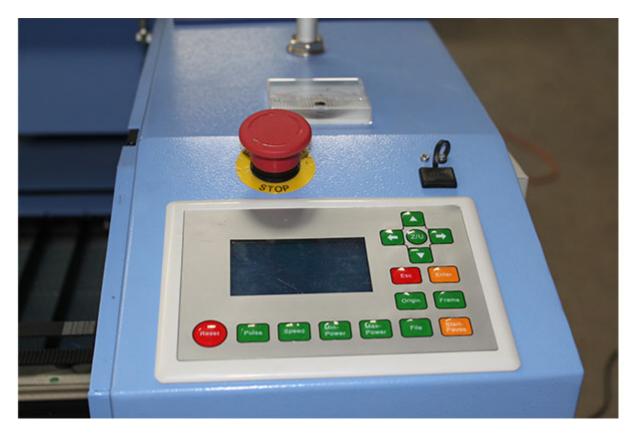

This series machines firstly use USB port data interface which supports hot-plugging and momentary data transmission to realize high efficiency without accounting computer resource. The LCD controlling panel brings friendly computer-human interface and easy operation.