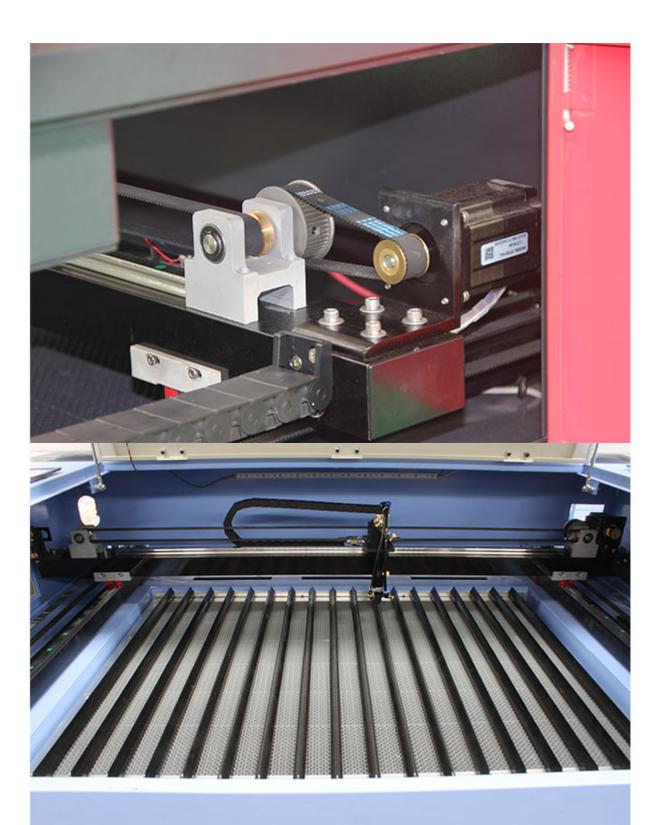

#### Features:

- 1. High speed, the maximum speed can be 72000mm/min which greatly improves working efficiency.
- 2. Precise engraving. professional engraving optical lens with more stable light beam and accurate postpositional red light position are adopted,
- 3. Convenient putting in and putting away of materials. Working space can be opened totally and platform can be adjusted by up-and-down device.
- 4. Engraving speed and precision can be up to leading level in China.
- 5.Design software of CAD, CORELDRAW,PHOTOSHOP are all supported for friendly human-computer interface and demand of the industries on-the-spot
- 6.It is mainly used for processing carfts and gift such as engraving on wooden boards, acrylic and double-color boards.