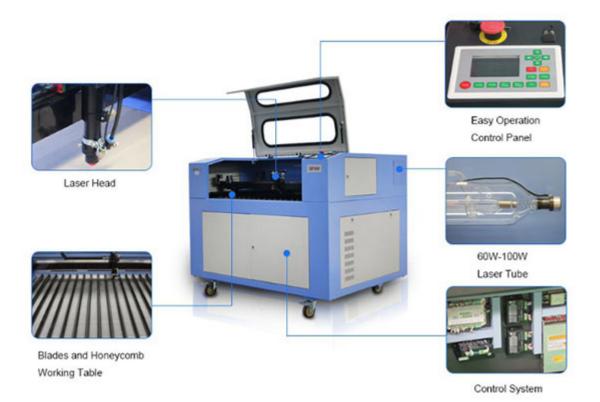

#### **Description:**

SF960 adopt DSP digital controlling technology,self-design laser power supply,incorporate designed frame and structure to guarantee stable work. The newest software is matched to AutoCAD,coreIDRAW CAD and all other graphics processing softwares for outputing original graphics.

This series machines firstly use USB port data interface which supports hot-plugging and momentary data transmission to realize high efficiency without accounting computer resource. The LCD controlling panel brings friendly computer-human interface and easy operation.

#### Features:

- 1. High speed, the maximum speed can be 72000mm/min which greatly improves working efficiency.
- 2. Precise engraving. professional engraving optical lens with more stable light beam and accurate postpositional red light position are adopted,
- 3. Convenient putting in and putting away of materials. Working space can be opened totally and platform can be adjusted by up-and-down device.
- 4. Engraving speed and precision can be up to leading level in China.
- 5.Design software of CAD, CORELDRAW,PHOTOSHOP are all supported for friendly human-computer interface and demand of the industries on-the-spot
- 6.It is mainly used for processing carfts and gift such as engraving on wooden boards, acrylic and double-color boards.