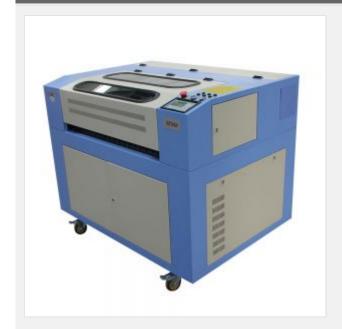

# SF9060 Laser Engraver and Cutter Machine

Item Code: SIT-LCM-SF-960

Mini Order: 1 set

Average Rating: 874.8lb (397.65kg)

**Inquire Now** 

#### **Description:**

SF960 adopt DSP digital controlling technology,self-design laser power supply,incorporate designed frame and structure to guarantee stable work. The newest software is matched to AutoCAD,coreIDRAW CAD and all other graphics processing softwares for outputing original graphics.