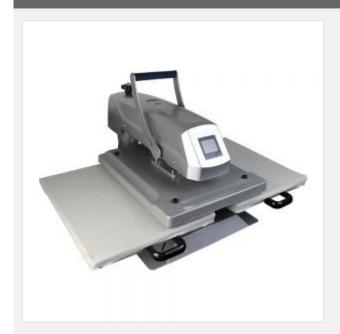

# 16"x24" Manual Dual Platen Sublimation Heat Press Machine

Item Code: HTM-CH1820-III

Mini Order: 1 set

Average Rating: 222.3lb (101.06kg)

**Inquire Now** 

### **Description:**

The is one set of heat press machine with double working station, which can increase the productivity. It uses the one piece molding cover, and it's very beautiful.

#### Feature:

1. Dual-Platen

High Efficiency

2. Eccentric Bearing Structure

High Pressure

3. One-piece Molding Cover

Stream line structure, No welding joint on the whole machine

4. Increase the height between the up and down platen