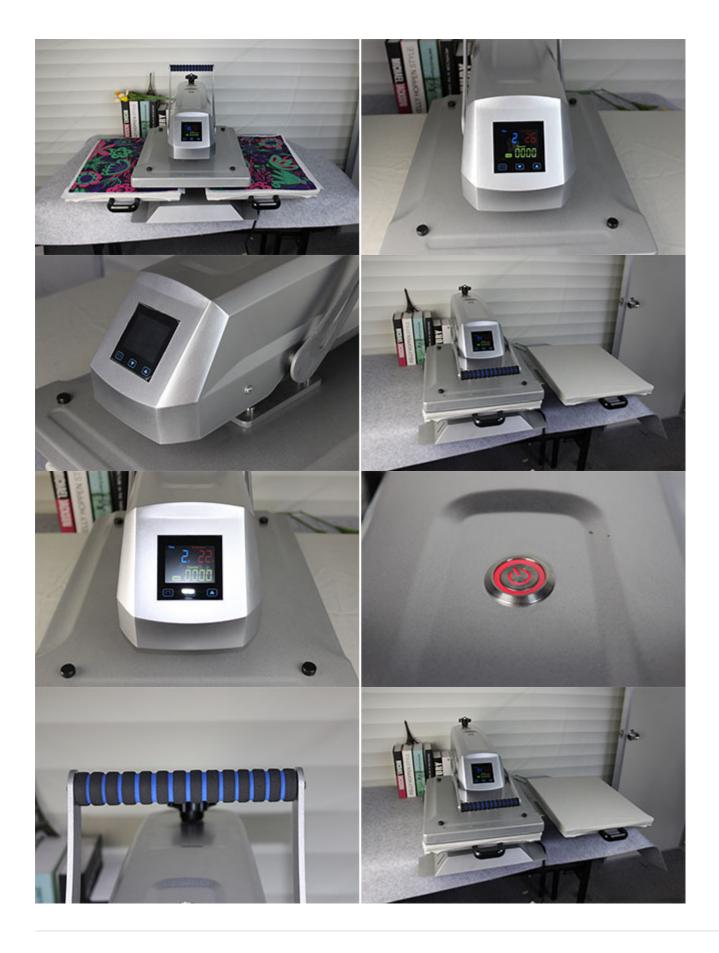

### **Description:**

The is one set of heat press machine with double working station, which can increase the productivity. It uses the one piece molding cover, and it's very beautiful.

#### Feature:

1. Dual-Platen

High Efficiency

2. Eccentric Bearing Structure

High Pressure

3. One-piece Molding Cover

Stream line structure, No welding joint on the whole machine

4. Increase the height between the up and down platen

Suitable for thick item, will not scratch the sublimation paper when the heating plate shuttles.