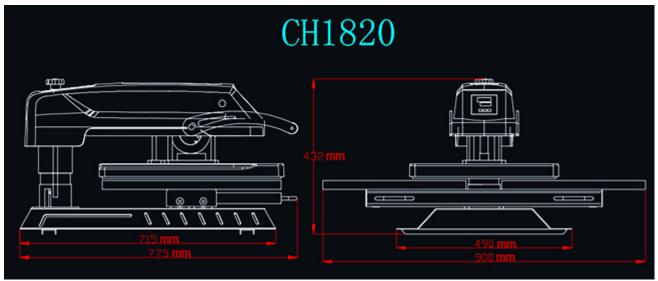

#### Specification:

• Power: 110V,60HZ,1800W,16A / 220V,50HZ,2600W,12A

• Transfer Temperature: 0-250°C

• Time: 0-999s

• Platen Size: 16"X24"(40x60cm)

Maximum substrate thickness: 1.5"(4cm)Packing Size: 39.0"x34.6"x22.8"(99x88x58cm)