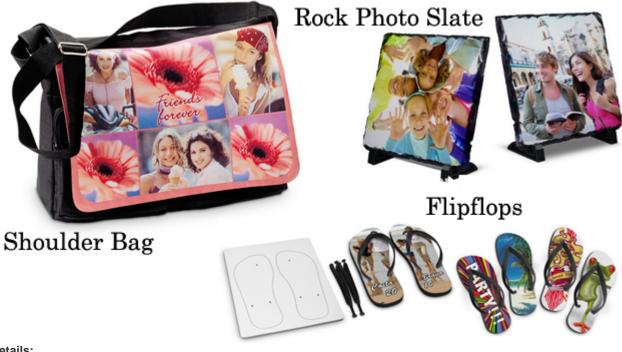

#### Application:

This manual T-shirt heat press machine is widely used for transfer imageto T shirts, cloth, mouse pads, rock photos, tiles, backpack school bag, wallet bag, etc.

Details:

Copyright © 1999-2013 by Beijing ChinaSigns Information Company Limited All Rights Reserved.