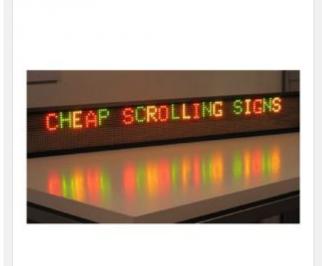

# 28" x 5" Indoor 2 Lines LED Scrolling Sign(Tricolor or Single Color)

Item Code: MB-LYS-D16\*160

FOB Price: \$183/pc

Mini Order: 1 pc

Shipping Weight: 🜟 🌟 🤆 🥎

Average Rating: 6.6lb (3kg)

**Inquire Now** 

#### **Product Description:**

This LED scrolling panel includes everything to start advertising. The message that you place on the board is lightweight, easy to move and program and has different kinds of animations and transition effects, with 12 months of warranty. You can program the messages using your desktop computer or laptop, you can add graphics or animation effects, and change the style of your message. A benefit you can enjoy our one-step service by ordering LED signs online from 'our' shop, get, one click and is delivered directly to your door.