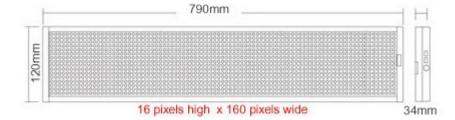

| Dimensions&Letters/Display | 27.6"×4.7"×1.3" (638×120×34mm) 2 lines×8 characters/line Pixels:16×128 |
|----------------------------|------------------------------------------------------------------------|
| Quantity discounts         | Discount for 1 pc: 0%                                                  |
|                            | Discount for 2-5 pcs: 1%                                               |
|                            | Discount for 5-10 pcs: 4%                                              |
|                            | Discount for 10-20 pcs: 6%                                             |
|                            | Discount for 20-50 pcs: 10%                                            |