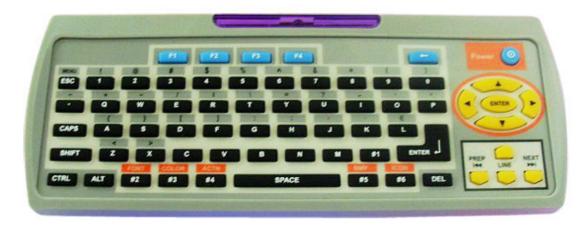

#### **User-friendly operation**

- . Multi-functions full-screen editing software.
- . Automatic operating system: actions, color scheme, center. Automatically all are controlled by itself.
- . Information can be broadcast on schedule.

#### Remark:

The remote control is supplied with two AAA batteries.

You can insert the battery and turn on the LED sign using the ALT + RUN combination from 'your' remote.