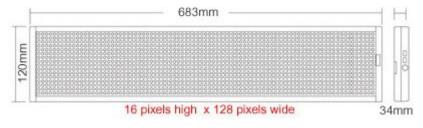

| Display Functions          | Animated or static signage output                                                                                                  |
|----------------------------|------------------------------------------------------------------------------------------------------------------------------------|
| Model Number               | MB-LYS-F16*128                                                                                                                     |
| Payment & Shipping Terms   | T/T, PayPal, West Union<br>One box includes: sign, communication line, power supply, remote control,<br>software and instructions. |
| Packaging Details          |                                                                                                                                    |
| Dimensions&Letters/Display | 25.1"× 4.7" × 1.3" 2 lines × 25characters/line Pixels:16 ×128                                                                      |
| Quantity discounts         | Discount for 1 pc: 0%                                                                                                              |
|                            | Discount for 2-5 pcs: 1%                                                                                                           |
|                            | Discount for 5-10 pcs: 4%                                                                                                          |
|                            | Discount for 10-20 pcs: 6%                                                                                                         |
|                            | Discount for 20-50 pcs: 10%                                                                                                        |