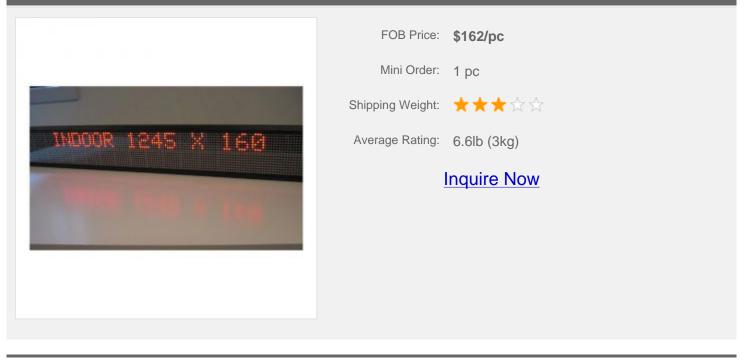

# 25" x 5" Indoor 2 Lines LED Scrolling Sign(Tricolor or Single Color)

#### **Description:**

This LED scrolling panel includes everything to start advertising. The message that you place on the board is lightweight, easy to move and program and has different kinds of animations and transition effects, with 12 months of warranty. You can program the messages using your desktop computer or laptop, you can add graphics or animation effects, and change the style of your message. A benefit you can enjoy our one-step service by ordering LED signs online from `our` shop, get, one click and is delivered directly to your door.