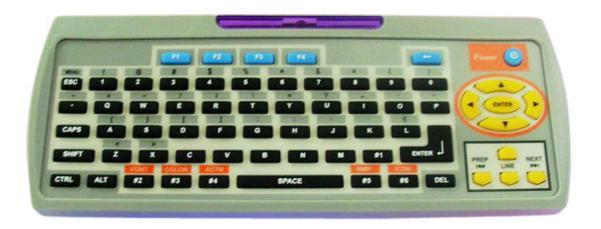

#### Remark:

The remote control is supplied with two AAA batteries.

You can insert the battery and turn on the LED sign using the ALT + RUN combination from `your` remote.